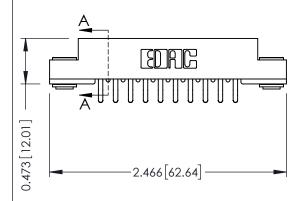

## **See Accompanying Pages for:**

- Contact Bend Details
- Mounting Options

SECTION A-A

307 ENG MASTER

DATE: AUG. 11/09

SHEET 1 OF 3

J.LEE

307 Assembly