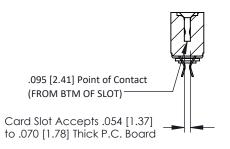

Mounting Option
.116 (2.95) I.D. Floating Eyelets

**Contact Detail** 

Extender Board Bend (Code 420 Contacts)
.156 [3.96] Contact Spacing x .200 [5.08] Row Spacing

THIS IS A C.A.D. GENERATED DRAWING DO NOT MAKE MANUAL REVISIONS TO MAS