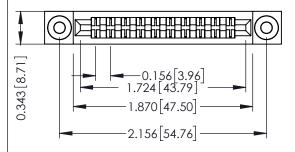

Mounting Option
.116 (2.95) I.D. Floating Eyelets

**Contact Detail** 

Extender Board Bend (Code 420 Contacts)
.156 [3.96] Contact Spacing x .200 [5.08] Row Spacing

THIS IS A C.A.D. GENERATED DRAWING DO NOT MAKE MANUAL REVISIONS TO MAS