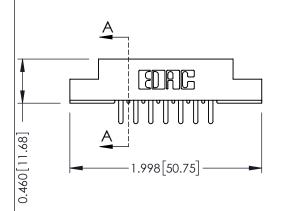

**Mounting Option** 

**Contact Detail** 

07-M3-0.5 Metric Threaded Inserts

520-P.C. Tail .046x.013(1.17x0.33) - Tail LG.=.213(5.41) .156 [3.96] Contact Spacing x .140 [3.56] Row Spacing

**See Accompanying Page for: Mounting Options** 