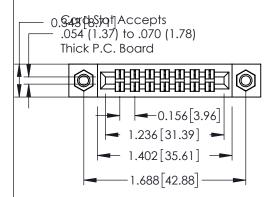

**Mounting Option** 

**Contact Detail** 

07-M3-0.5 Metric Threaded Inserts

520-P.C. Tail .046x.013(1.17x0.33) - Tail LG.=.213(5.41) .156 [3.96] Contact Spacing x .140 [3.56] Row Spacing

**See Accompanying Page for: Mounting Options** 

0.090[2.29] Point of Contact

0.295[7.49] Card Slot