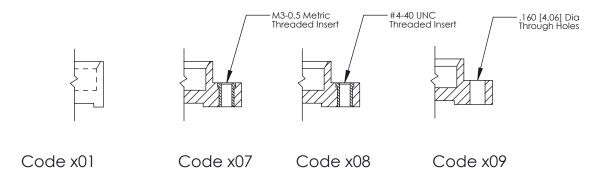

THIS IS A C.A.D. GENERATED DRAWING
DO NOT MAKE MANUAL REVISIONS TO MASTER.

ISSUE NUMBER

ORIGINAL

1

| 325 Card Edge Connector                                               | ACAD REFERENCE NO. 325 ENG MASTER                                                                                                                                                               |         |             |         |           |
|-----------------------------------------------------------------------|-------------------------------------------------------------------------------------------------------------------------------------------------------------------------------------------------|---------|-------------|---------|-----------|
| Mounting Options                                                      |                                                                                                                                                                                                 |         | J.LEE       | DATE: O | CT. 06/09 |
| Moorning Ophons                                                       | Johning Ophons                                                                                                                                                                                  |         | ):          | DATE:   |           |
| EDAC INC TORONTO, ONTARIO CANADA YOUR CONNECTION TO QUALITY & SERVICE | THESE DRAWINGS AND SPECIFICATIONS ARE THE PROPERTY OF EDAC INC.,AND SHALL NOT BE REPRODUCED,OR COPIED OR USED AS THE BASIS FOR THE MANUFACTURE OR SALE OF APPARATUS WITHOUT WRITTEN PERMISSION. | SCALE:  | NTS         | SHEET : | 2 OF 2    |
|                                                                       |                                                                                                                                                                                                 | DRAWING | NUMBER      |         | ISSUE     |
|                                                                       |                                                                                                                                                                                                 | 3       | 25 Assembly |         | 1         |