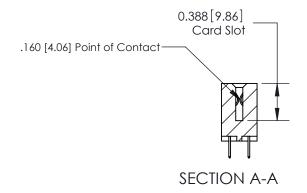

## **Contact Detail**

524-P.C. Tail .018 Sq.(0.46 Sq.) - Tail LG=.175(4.45) .156 [3.96] Contact Spacing x .200 [5.08] Row Spacing

ACAD REFERENCE NO. 333 ENG MASTER

THIS IS A C.A.D. GENERATED DRAWING DO NOT MAKE MANUAL REVISIONS TO MASTER.

1

| 333 Series Card Edge Connector<br>Contact Bend Detail |                                    | ACAD REFERENCE NO. 333 ENG MASTER |                  |        |  |
|-------------------------------------------------------|------------------------------------|-----------------------------------|------------------|--------|--|
|                                                       |                                    | DRAWN: J.LEE                      | DATE: OCT. 14/09 |        |  |
|                                                       |                                    | CHECKED:                          | DATE:            |        |  |
| EDAC INC THESE DRAWINGS AND SPECIFICATIONS            |                                    | SCALE: NTS                        | SHEET :          | 2 OF 4 |  |
| TORONTO, ONTARIO                                      | , STACE NOT BE INCLUDED, ON CONTED | DRAWING NUMBER                    |                  | ISSUE  |  |
| YOUR CONNECTION TO QUALITY & SERVICE                  | MANUFACTURE OR SALE OF APPARATUS   | 333 Assembly                      |                  | 1      |  |