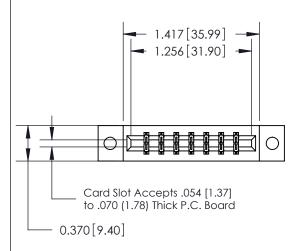

## **See Accompanying Page for:**

- **Bend Detail**
- **Mounting Options**
- **Features and Specifications**

1

| 333 Series Card Edge Connecto | or |
|-------------------------------|----|
| Part Number: 333-014-524-802  |    |

|    | DRAWN: J.LEE   | DATE: O | CT. 14/09 |  |
|----|----------------|---------|-----------|--|
|    | CHECKED:       | DATE:   |           |  |
| 5  | SCALE: NTS     | SHEET   | 1 OF 4    |  |
| ED | DRAWING NUMBER |         | ISSUE     |  |
|    | 333 Assembly   | 1       |           |  |