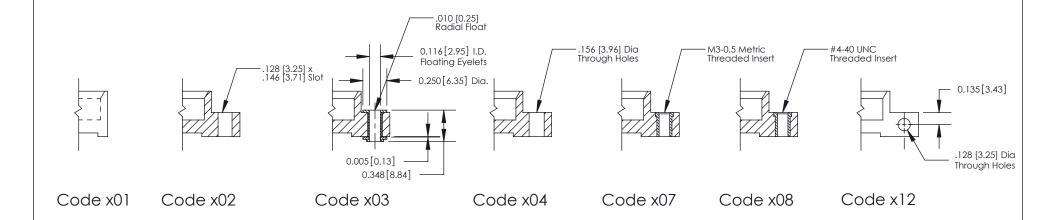

**Mounting Option** 

02-.128 (3.25) Dia. Mounting Holes

THIS IS A C.A.D. GENERATED DRAWING
DO NOT MAKE MANUAL REVISIONS TO MASTER

1220F NOWRE

DRIGINAL

1

| 333 series Cara Eage Connector |                                                                                                                                                                                                                                                                                                                                                                                                                                                                                                                                                                                                                                                                                                                                                                                                                                                                                                                                                                                                                                                                                                                                                                                                                                                                                                                                                                                                                                                                                                                                                                                                                                                                                                                                                                                                                                                                                                                                                                                                                                                                                                                                | ACAD REFERENCE NO. 333 ENG MASTER                                                                                    |         |             |           |        |
|--------------------------------|--------------------------------------------------------------------------------------------------------------------------------------------------------------------------------------------------------------------------------------------------------------------------------------------------------------------------------------------------------------------------------------------------------------------------------------------------------------------------------------------------------------------------------------------------------------------------------------------------------------------------------------------------------------------------------------------------------------------------------------------------------------------------------------------------------------------------------------------------------------------------------------------------------------------------------------------------------------------------------------------------------------------------------------------------------------------------------------------------------------------------------------------------------------------------------------------------------------------------------------------------------------------------------------------------------------------------------------------------------------------------------------------------------------------------------------------------------------------------------------------------------------------------------------------------------------------------------------------------------------------------------------------------------------------------------------------------------------------------------------------------------------------------------------------------------------------------------------------------------------------------------------------------------------------------------------------------------------------------------------------------------------------------------------------------------------------------------------------------------------------------------|----------------------------------------------------------------------------------------------------------------------|---------|-------------|-----------|--------|
|                                |                                                                                                                                                                                                                                                                                                                                                                                                                                                                                                                                                                                                                                                                                                                                                                                                                                                                                                                                                                                                                                                                                                                                                                                                                                                                                                                                                                                                                                                                                                                                                                                                                                                                                                                                                                                                                                                                                                                                                                                                                                                                                                                                | DRAWN:                                                                                                               | J.LEE   | DATE: O     | CT. 14/09 |        |
|                                | Mounting Options                                                                                                                                                                                                                                                                                                                                                                                                                                                                                                                                                                                                                                                                                                                                                                                                                                                                                                                                                                                                                                                                                                                                                                                                                                                                                                                                                                                                                                                                                                                                                                                                                                                                                                                                                                                                                                                                                                                                                                                                                                                                                                               |                                                                                                                      | CHECKED | ):          | DATE:     |        |
|                                | The second of th |                                                                                                                      | SCALE:  | NTS         | SHEET ;   | 3 OF 4 |
|                                |                                                                                                                                                                                                                                                                                                                                                                                                                                                                                                                                                                                                                                                                                                                                                                                                                                                                                                                                                                                                                                                                                                                                                                                                                                                                                                                                                                                                                                                                                                                                                                                                                                                                                                                                                                                                                                                                                                                                                                                                                                                                                                                                | TORONTO, ONTARIO  ARE THE PROPERTY OF EDAC INC., AND SHALL NOT BE REPRODUCED, OR COPIED OR USED AS THE BASIS FOR THE | DRAWING | NUMBER      |           | ISSUE  |
|                                | YOUR CONNECTION TO QUALITY & SERVICE                                                                                                                                                                                                                                                                                                                                                                                                                                                                                                                                                                                                                                                                                                                                                                                                                                                                                                                                                                                                                                                                                                                                                                                                                                                                                                                                                                                                                                                                                                                                                                                                                                                                                                                                                                                                                                                                                                                                                                                                                                                                                           | MANUFACTURE OR SALE OF APPARATUS                                                                                     | 3       | 33 Assembly |           | 1      |

ISSUE NUMBER

ORIGINAL