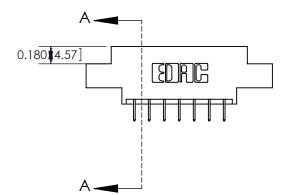

ACAD REFERENCE NO. 333 ENG MASTER

THIS IS A C.A.D. GENERATED DRAWING DO NOT MAKE MANUAL REVISIONS TO MASTER.

1

| 333 Series Card Edge Connector<br>Contact Bend Detail |                                    | ACAD REFERENCE NO. 333 ENG MASTER |                  |        |  |
|-------------------------------------------------------|------------------------------------|-----------------------------------|------------------|--------|--|
|                                                       |                                    | DRAWN: J.LEE                      | DATE: OCT. 14/09 |        |  |
|                                                       |                                    | CHECKED:                          | DATE:            |        |  |
| EDAC INC THESE DRAWINGS AND SPECIFICATIONS            |                                    | SCALE: NTS                        | SHEET :          | 2 OF 4 |  |
| TORONTO, ONTARIO                                      | , STACE NOT BE INCLUDED, ON CONTED | DRAWING NUMBER                    |                  | ISSUE  |  |
| YOUR CONNECTION TO QUALITY & SERVICE                  | MANUFACTURE OR SALE OF APPARATUS   | 333 Assembly                      |                  | 1      |  |