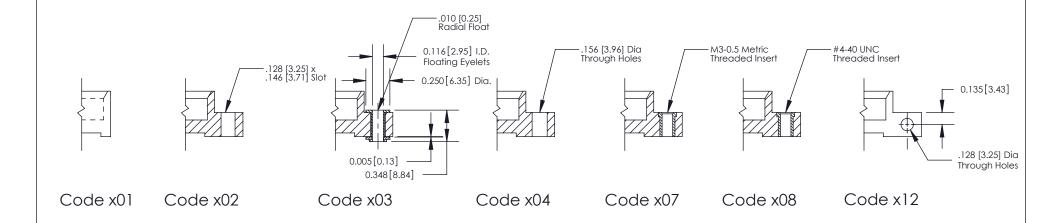

THIS IS A C.A.D. GENERATED DRAWING
DO NOT MAKE MANUAL REVISIONS TO MASTER

SOL NUMBER

ORIGINAL

1

| Mounting Options |                                                                                                                                                                                                                                                                                 | ACAD REFERENCE NO. 333 ENG MASTER |             |         |           |
|------------------|---------------------------------------------------------------------------------------------------------------------------------------------------------------------------------------------------------------------------------------------------------------------------------|-----------------------------------|-------------|---------|-----------|
|                  |                                                                                                                                                                                                                                                                                 | DRAWN:                            | J.LEE       | DATE: O | CT. 14/09 |
|                  |                                                                                                                                                                                                                                                                                 | CHECKED                           | ):          | DATE:   |           |
| EDAC INC         | EDAC INC TORONTO, ONTARIO CANADA  R CONNECTION TO QUALITY & SERVICE  EDAC INC THESE DRAWINGS AND SPECIFICATIONS ARE THE PROPERTY OF EDAC INC., AND SHALL NOT BE REPRODUCED, OR COPIED OR USED AS THE BASIC FOR THE MANUFACTURE OR SALE OF APPARATUS WITHOUT WRITTEN PERMISSION. | SCALE:                            | NTS         | SHEET : | 3 OF 4    |
|                  |                                                                                                                                                                                                                                                                                 | DRAWING                           | NUMBER      |         | ISSUE     |
|                  |                                                                                                                                                                                                                                                                                 | 3                                 | 33 Assembly |         | 1         |