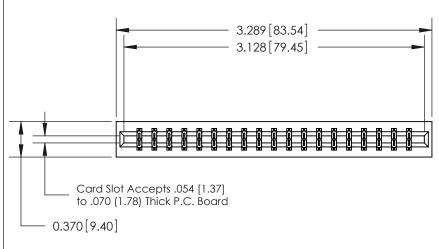

#### **Contact Detail**

556-Extender Board Bend (Code 520 Contacts)

.156 [3.96] Contact Spacing x .200 [5.08] Row Spacing

| 0.388 [9.86]<br>Card Slot    |
|------------------------------|
| .160 [4.06] Point of Contact |
|                              |
|                              |
| SECTION A-A                  |

# **See Accompanying Page for:**

- Bend Detail
- **Mounting Options**
- **Features and Specifications**

333 Series Card Edge Connector Part Number: 333-038-556-201

YOUR CONNECTION TO QUALITY & SERVICE

|   | ACAD REFERENCE NO | . 333 ENG MASTER |
|---|-------------------|------------------|
|   | DRAWN: J.LEE      | DATE: OCT. 14/09 |
|   | CHECKED:          | DATE:            |
|   | SCALE: NTS        | SHEET 1 OF 4     |
| ) | DRAWING NUMBER    | ISSUE            |