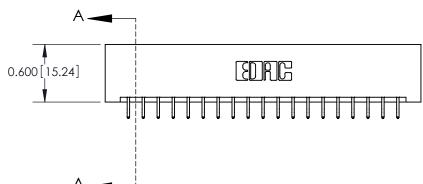

### **Features**

- .156 (3.96) Contact Spacing x .200 (5.08) Row Spacing
- Accepts .062 (1.57) Nominal Thickness P.C. Board
- High Profile Insulator Body .600 (15.24)
- Contact Termination Options include P.C. Tail, Wire Hole, Wire Wrap, 90 Degree, & Extender Board Bends
- Single or Dual Row Configurations
- Variety of Mounting Options, Flush or Offset Lugs
- Accepts Between Contact and In-Contact Polarizing Keys