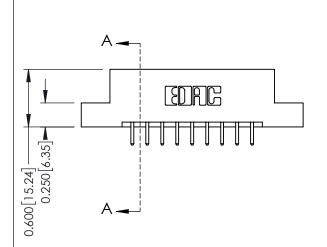

**Mounting Option** 

07-M3-0.5 Metric Threaded Inserts

**Contact Detail** 

520-P.C. Tail .030x.018(0.76x0.46) - Tail LG=.175(4.45) .156 [3.96] Contact Spacing x .200 [5.08] Row Spacing

THIS IS A C.A.D. GENERATED DRAWING DO NOT MAKE MANUAL REVISIONS TO MASTER.

ISSUE NUMBER

ORIGINAL

1

| 337 / 387 Series Card Edge Connector<br>Contact Bend Detail |                                                                                                                                                                                                 | ACAD REFERENCE NO. | 337 ENG MASTER   |               |
|-------------------------------------------------------------|-------------------------------------------------------------------------------------------------------------------------------------------------------------------------------------------------|--------------------|------------------|---------------|
|                                                             |                                                                                                                                                                                                 | DRAWN: J.LEE       | DATE: OCT. 06/09 |               |
|                                                             |                                                                                                                                                                                                 | CHECKED:           | DATE:            |               |
| TORONTO, ONTARIO OR SH.                                     | THESE DRAWINGS AND SPECIFICATIONS ARE THE PROPERTY OF EDAC INC.,AND SHALL NOT BE REPRODUCED,OR COPIED OR USED AS THE BASIS FOR THE MANUFACTURE OR SALE OF APPARATUS WITHOUT WRITTEN PERMISSION. | SCALE: NTS         | SHEET            | 2 <b>OF</b> 3 |
|                                                             |                                                                                                                                                                                                 | DRAWING NUMBER     |                  | ISSUE         |
|                                                             |                                                                                                                                                                                                 | 337 Assembly       |                  | 1             |