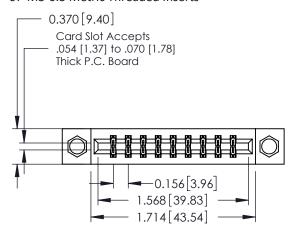

**Mounting Option** 

07-M3-0.5 Metric Threaded Inserts

**Contact Detail** 

520-P.C. Tail .030x.018(0.76x0.46) - Tail LG=.175(4.45) .156 [3.96] Contact Spacing x .200 [5.08] Row Spacing

THIS IS A C.A.D. GENERATED DRAWING DO NOT MAKE MANUAL REVISIONS TO MASTER.

ISSUE NUMBER

ORIGINAL

1

**See Accompanying Pages for:** 

- **Contact Bend Details**
- **Mounting Options**

| 337 / 387 Series Card Edge Connector |
|--------------------------------------|
| Part Number: 337-018-520-207         |