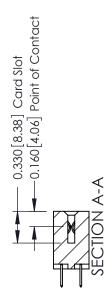

ISSUE NUMBER

ORIGINAL

1

| 337 / 387 Series Card Edge Connector<br>Contact Bend Detail |                                                                                                                                                                                                 | ACAD REFERENCE NO. | 337 ENG MASTER   |               |
|-------------------------------------------------------------|-------------------------------------------------------------------------------------------------------------------------------------------------------------------------------------------------|--------------------|------------------|---------------|
|                                                             |                                                                                                                                                                                                 | DRAWN: J.LEE       | DATE: OCT. 06/09 |               |
|                                                             |                                                                                                                                                                                                 | CHECKED:           | DATE:            |               |
| TORONTO, ONTARIO OR SH.                                     | THESE DRAWINGS AND SPECIFICATIONS ARE THE PROPERTY OF EDAC INC.,AND SHALL NOT BE REPRODUCED,OR COPIED OR USED AS THE BASIS FOR THE MANUFACTURE OR SALE OF APPARATUS WITHOUT WRITTEN PERMISSION. | SCALE: NTS         | SHEET            | 2 <b>OF</b> 3 |
|                                                             |                                                                                                                                                                                                 | DRAWING NUMBER     |                  | ISSUE         |
|                                                             |                                                                                                                                                                                                 | 337 Assembly       |                  | 1             |