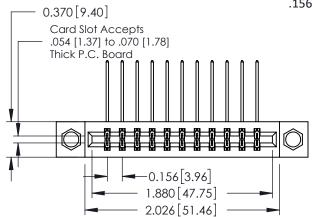

**Mounting Option** 

08-#4-40 Unified Threaded Inserts

**Contact Detail** 

558-90 Degree Bend (Code 541 Contacts) .156 [3.96] Contact Spacing x .200 [5.08] Row Spacing THIS IS A C.A.D. GENERATED DRAWING DO NOT MAKE MANUAL REVISIONS TO MASTER.

ISSUE NUMBER

ORIGINAL

1

**See Accompanying Pages for:** 

- **Contact Bend Details**
- **Mounting Options**

| 337 / 387 Series Card Edge Connector |
|--------------------------------------|
| Part Number: 337-022-558-808         |