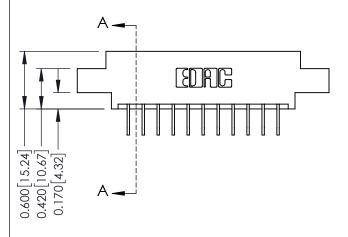

0.330 [8.38] Card Slot 0.160 [4.06] Point of Contact

ISSUE NUMBER

ORIGINAL

1

| 337 / 387 Series Card Edge (         | ACAD REFERENCE NO.                                                  | 337 ENG        | G MASTER |               |
|--------------------------------------|---------------------------------------------------------------------|----------------|----------|---------------|
| Contact Bend Detail                  |                                                                     | DRAWN: J.LEE   | DATE: OC | T. 06/09      |
|                                      |                                                                     | CHECKED:       | DATE:    |               |
| EDAC INC                             | THESE DRAWINGS AND SPECIFICATIONS ARE THE PROPERTY OF EDAC INC. AND | SCALE: NTS     | SHEET    | 2 <b>OF</b> 3 |
| TORONTO, ONTARIO CANADA              | SHALL NOT BE REPRODUCED, OR COPIED OR USED AS THE BASIS FOR THE     | DRAWING NUMBER |          | ISSUE         |
| YOUR CONNECTION TO QUALITY & SERVICE | MANUFACTURE OR SALE OF APPARATUS WITHOUT WRITTEN PERMISSION.        | 337 Assembly   |          | 1             |