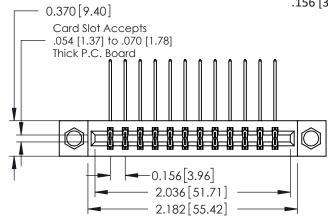

**Mounting Option** 

07-M3-0.5 Metric Threaded Inserts

**Contact Detail** 

558-90 Degree Bend (Code 541 Contacts) .156 [3.96] Contact Spacing x .200 [5.08] Row Spacing

THIS IS A C.A.D. GENERATED DRAWING DO NOT MAKE MANUAL REVISIONS TO MASTER.

ISSUE NUMBER

ORIGINAL

1

**See Accompanying Pages for:** 

- **Contact Bend Details**
- **Mounting Options**

| 337 / 387 Series Card Edge Connector |  |
|--------------------------------------|--|
| Part Number: 337-024-558-807         |  |