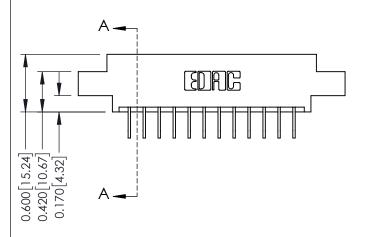

| <br> | SECTION A-A |
|------|-------------|
|      | — <u>↓</u>  |

ISSUE NUMBER

ORIGINAL

1

| 337 / 387 Series Card Edge           | / 387 Series Card Edge Connector                                  |                        | 337 / 387 Series Card Edge Connector |               | 337 ENG | G MASTER |
|--------------------------------------|-------------------------------------------------------------------|------------------------|--------------------------------------|---------------|---------|----------|
| Contact Bend Detail                  |                                                                   | DRAWN: J.LEE DATE:OCT. |                                      | T. 06/09      |         |          |
|                                      |                                                                   | CHECKED:               | DATE:                                |               |         |          |
| EDAC INC                             | THESE DRAWINGS AND SPECIFICATIONS ARE THE PROPERTY OF EDAC INCAND | SCALE: NTS             | SHEET                                | 2 <b>OF</b> 3 |         |          |
| TORONTO, ONTARIO CANADA              | SHALL NOT BE REPRODUCED, OR COPIED OR USED AS THE BASIS FOR THE   | DRAWING NUMBER         |                                      | ISSUE         |         |          |
| YOUR CONNECTION TO QUALITY & SERVICE | MANUFACTURE OR SALE OF APPARATUS WITHOUT WRITTEN PERMISSION.      | 337 Assembly           |                                      | 1             |         |          |