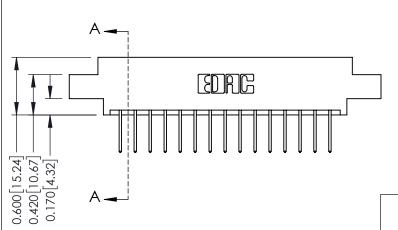

**Mounting Option Contact Detail** 08-#4-40 Unified Threaded Inserts .156 [3.96] Contact Spacing x .200 [5.08] Row Spacing - 0.370[9.40] Card Slot Accepts .054 [1.37] to .070 [1.78] Thick P.C. Board -0.156[3.96] 2.504 [63.60] 2.650 [67.31]

THIS IS A C.A.D. GENERATED DRAWING 523-P.C. Tail .025 Sq.(0.64 Sq.) - Tail LG=.390(9.91) DO NOT MAKE MANUAL REVISIONS TO MASTER.

ISSUE NUMBER ORIGINAL

Point of Contact Card Slot

0.330 [8.38] 0.160[4.06]

337 / 387 Series Card Edge Connector Part Number: 337-030-523-808