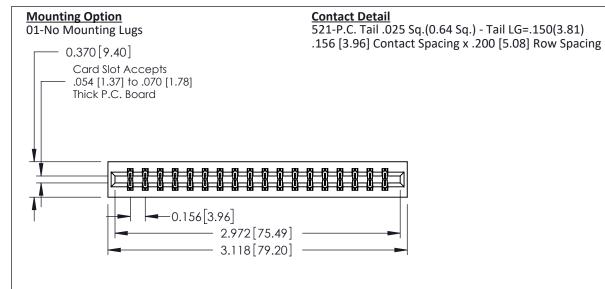

THIS IS A C.A.D. GENERATED DRAWING DO NOT MAKE MANUAL REVISIONS TO MASTER.

1 ORIGINAL

0.160 [4.06] Point of Contact Card Slot 0.330[8.38]

**See Accompanying Pages for:** 

- **Contact Bend Details**
- **Mounting Options**