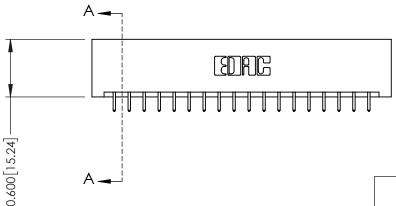

ISSUE NUMBER

ORIGINAL

1

| 337 / 387 Series Card Edge  | ACAD REFERENCE NO.                                                                                                                                                                              | 337 ENG MASTER                |       |               |
|-----------------------------|-------------------------------------------------------------------------------------------------------------------------------------------------------------------------------------------------|-------------------------------|-------|---------------|
| Contact Bend Detail         |                                                                                                                                                                                                 | DRAWN: J.LEE DATE: OCT. 06/09 |       | T. 06/09      |
|                             |                                                                                                                                                                                                 | CHECKED:                      | DATE: |               |
| TORONTO, ONTARIO A S CANADA | THESE DRAWINGS AND SPECIFICATIONS ARE THE PROPERTY OF EDAC INC.,AND SHALL NOT BE REPRODUCED,OR COPIED OR USED AS THE BASIS FOR THE MANUFACTURE OR SALE OF APPARATUS WITHOUT WRITTEN PERMISSION. | SCALE: NTS                    | SHEET | 2 <b>OF</b> 3 |
|                             |                                                                                                                                                                                                 | DRAWING NUMBER                |       | ISSUE         |
|                             |                                                                                                                                                                                                 | 337 Assembly                  |       | 1             |