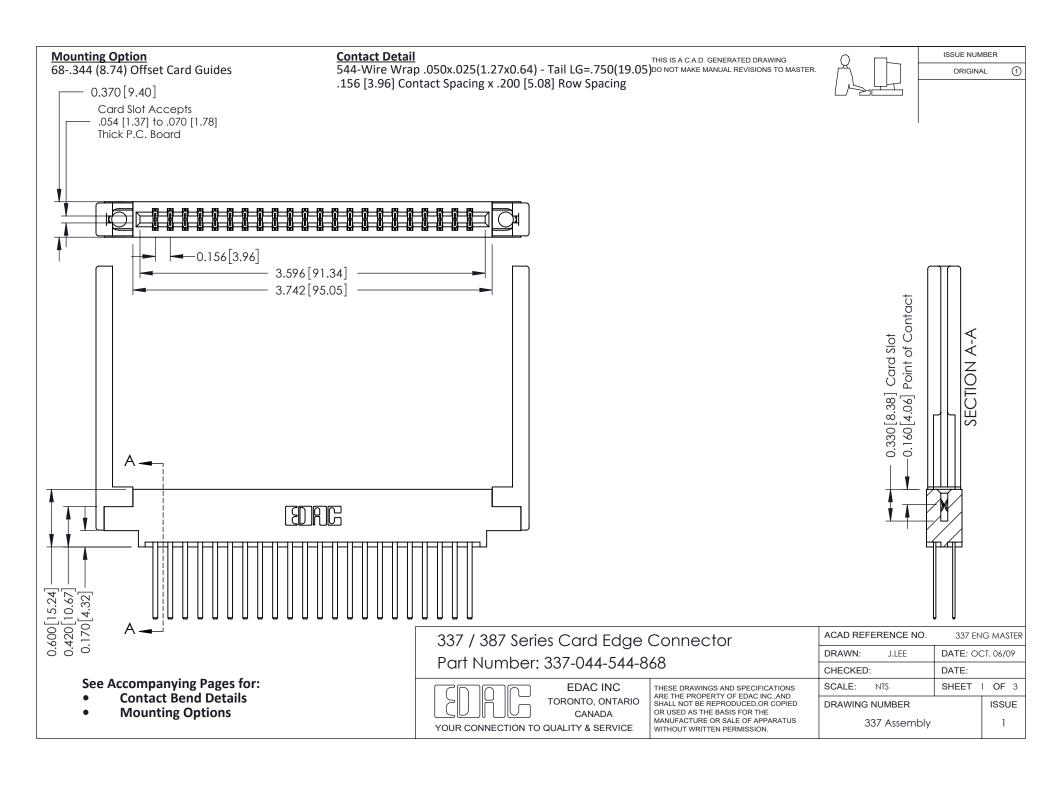

ISSUE NUMBER

ORIGINAL

1



| 337 / 387 Series Card Edge Connector<br>Contact Bend Detail           |                                                                                                                                                                                                  | ACAD REFERENCE NO. 337 E |                  | G MASTER      |
|-----------------------------------------------------------------------|--------------------------------------------------------------------------------------------------------------------------------------------------------------------------------------------------|--------------------------|------------------|---------------|
|                                                                       |