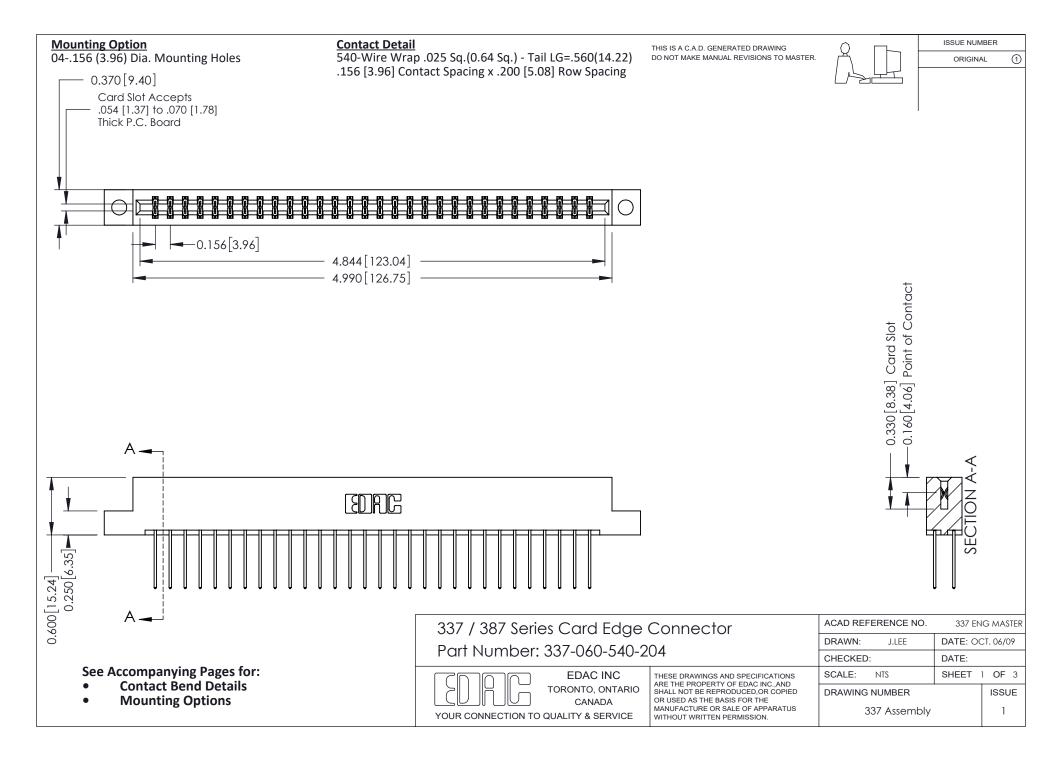

ISSUE NUMBER

ORIGINAL

1

| 337 / 387 Series Card Edge Connector<br>Contact Bend Detail           |                                                                                                                                                                                                  | ACAD REFERENCE NO. 337 E |                  | G MASTER      |
|-----------------------------------------------------------------------|--------------------------------------------------------------------------------------------------------------------------------------------------------------------------------------------------|--------------------------|------------------|---------------|
|                                                                       |                                                                                                                                                                                                  | DRAWN: J.LEE             | DATE: OCT. 06/09 |               |
|                                                                       |                                                                                                                                                                                                  | CHECKED: DATE:           |                  |               |
| EDAC INC TORONTO, ONTARIO CANADA YOUR CONNECTION TO QUALITY & SERVICE | THESE DRAWINGS AND SPECIFICATIONS ARE THE PROPERTY OF EDAC INC.,AND SHALL NOT BE REPRODUCED, OR COPIED OR USED AS THE BASIS FOR THE MANUFACTURE OR SALE OF APPARATUS WITHOUT WRITTEN PERMISSION. | SCALE: NTS               | SHEET            | 2 <b>OF</b> 3 |
|                                                                       |                                                                                                                                                                                                  | DRAWING NUMBER           |                  | ISSUE         |
|                                                                       |                                                                                                                                                                                                  | 337 Assembly             |                  | 1             |