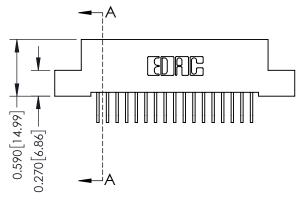

## **Mounting Option**

07-M3-0.5 Metric Threaded Inserts

## **Contact Detail**

558-90 Degree Bend (Code 541 Contacts) .100 [2.54] Contact Spacing x .200 [5.08] Row Spacing





## 0.240 [6.10] Point of Contact 0.410[10.41] **SECTION A-A**

## **See Accompanying Pages for:**

- **Contact Bend Details**
- **Mounting Options**

| 342 / 392 Card Edge Connector |
|-------------------------------|
| Part Number: 342-017-558-107  |



342 ENG MASTER DATE: OCT. 06/09 J.LEE NTS SHEET 1 OF 3

342 Assembly

THIS IS A C.A.D. GENERATED DRAWING DO NOT MAKE MANUAL REVISIONS TO MASTER. ISSUE NUMBER

ORIGINAL

1



| 342 / 392 Series Card Edge Connector<br>Contact Bend Detail |                                                                                                                                     | ACAD REFERENCE NO. 342 ENG MASTER |             |          |          |
|-------------------------------------------------------------|------------------------------------