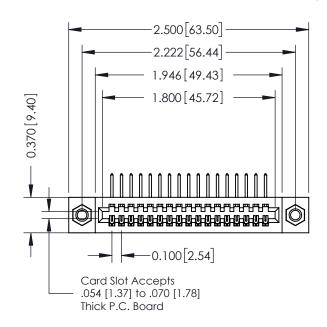

## **See Accompanying Pages for:**

- **Contact Bend Details**
- **Mounting Options**

| 342 / 392 Card Edge Connector |
|-------------------------------|
| Part Number: 342-017-558-107  |

342 ENG MASTER DATE: OCT. 06/09 J.LEE NTS SHEET 1 OF 3