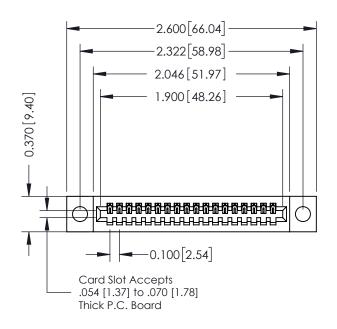

## **See Accompanying Pages for:**

- **Contact Bend Details**
- **Mounting Options**

| 342 / 392 Card Edge Connector |
|-------------------------------|
| Part Number: 342-018-520-104  |

YOUR CONNECTION TO QUALITY & SERVICE