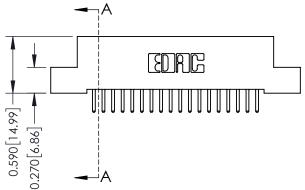

## **Mounting Option**

04-.156 (3.96) Dia. Mounting Holes

## **Contact Detail**

520-P.C. Tail .030x.018(0.76x0.46) - Tail LG=.185(4.70) .100 [2.54] Contact Spacing x .200 [5.08] Row Spacing





## 0.410[10.41] **SECTION A-A**

## **See Accompanying Pages for:**

- **Contact Bend Details**
- **Mounting Options**

| 342 / 392 Card Edge Connector |
|-------------------------------|
| Part Number: 342-018-520-104  |

YOUR CONNECTION TO QUALITY & SERVICE

342 ENG MASTER J.LEE DATE: OCT. 06/09 SHEET 1 OF 3 NTS

342 Assembly

THIS IS A C.A.D. GENERATED DRAWING DO NOT MAKE MANUAL REVISIONS TO MASTER. ISSUE NUMBER

ORIGINAL

1



| 342 / 392 Series Card Edge Connector<br>Contact Bend Detail |                                                                                                                                     | ACAD REFERENCE NO. 342 ENG MASTER |             |          |          |
|-------------------------------------------------------------|------------------------------