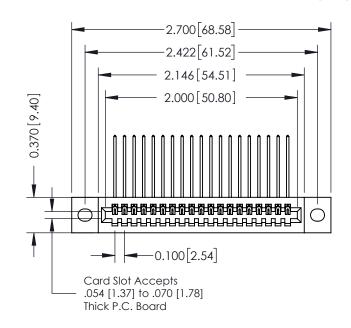

## **See Accompanying Pages for:**

- **Contact Bend Details**
- **Mounting Options**

| 342 / 392 Card Edge Connector |
|-------------------------------|
| Part Number: 342-019-559-102  |

342 ENG MASTER J.LEE DATE: OCT. 06/09 NTS SHEET 1 OF 3