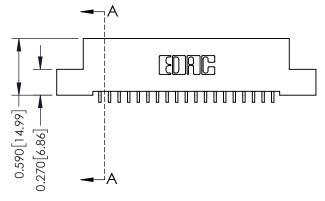

**Mounting Option** 

02-.128 (3.25) Wide Mounting Slots

**Contact Detail** 

559-90 Degree Bend (Code 541 Contacts) .100 [2.54] Contact Spacing x .200 [5.08] Row Spacing





## 0.410[10.41] **SECTION A-A**

## **See Accompanying Pages for:**

- **Contact Bend Details**
- **Mounting Options**

| 342 / 392 Card Edge Connector |
|-------------------------------|
| Part Number: 342-019-559-102  |



342 ENG MASTER J.LEE DATE: OCT. 06/09 NTS SHEET 1 OF 3

342 Assembly

THIS IS A C.A.D. GENERATED DRAWING DO NOT MAKE MANUAL REVISIONS TO MASTER. ISSUE NUMBER

ORIGINAL

1



| 342 / 392 Series Card Edge Connector<br>Contact Bend Detail |                                                                                                                                     | ACAD REFERENCE NO. 342 ENG MASTER |             |          |          |
|-------------------------------------------------------------|------------------------------------------------------------------