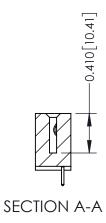

**Mounting Option** 

04-.156 (3.96) Dia. Mounting Holes

**Contact Detail** 

521-P.C. Tail .025 Sq.(0.64 Sq.) - Tail LG=.160(4.06) .100 [2.54] Contact Spacing x .200 [5.08] Row Spacing

**See Accompanying Pages for:** 

- **Contact Bend Details**
- **Mounting Options**

| 342 / 392 Card Edge Connector |
|-------------------------------|
| Part Number: 342-029-521-104  |

YOUR CONNECTION TO QUALITY & SERVICE

342 ENG MASTER J.LEE DATE: OCT. 06/09 NTS SHEET 1 OF 3