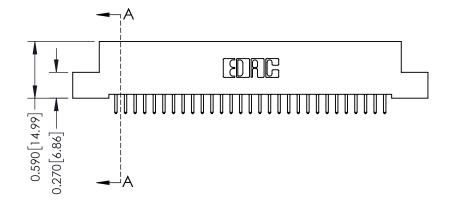

**Mounting Option** 

04-.156 (3.96) Dia. Mounting Holes

**Contact Detail** 

521-P.C. Tail .025 Sq.(0.64 Sq.) - Tail LG=.160(4.06) .100 [2.54] Contact Spacing x .200 [5.08] Row Spacing

**See Accompanying Pages for:** 

- **Contact Bend Details**
- **Mounting Options**

| 342 / 392 Card Edge Connector |
|-------------------------------|
| Part Number: 342-029-521-104  |

YOUR CONNECTION TO QUALITY & SERVICE

342 ENG MASTER J.LEE DATE: OCT. 06/09 NTS SHEET 1 OF 3