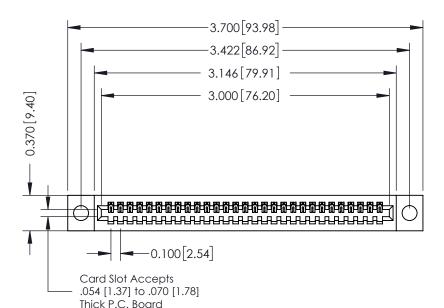

342 Assembly

THIS IS A C.A.D. GENERATED DRAWING DO NOT MAKE MANUAL REVISIONS TO MASTER. ISSUE NUMBER

ORIGINAL

1

| 342 / 392 Series Card Edge Connector<br>Contact Bend Detail |                                                                                                                                              | ACAD REFERENCE NO. 342 ENG MASTER |             |          |          |
|-------------------------------------------------------------|----------------------------------------------------------------------------------------------------------------------------------------------|-----------------------------------|-------------|----------|----------|
|                                                             |                                                                                                                                              | DRAWN:                            | J.LEE       | DATE: OC | T. 06/09 |
|                                                             |                                                                                                                                              | CHECKED:                          |             | DATE:    |          |
| EDAC INC                                                    | ARE THE PROPERTY OF EDAC INC.,AND —<br>SHALL NOT BE REPRODUCED,OR COPIED<br>OR USED AS THE BASIS FOR THE<br>MANUFACTURE OR SALE OF APPARATUS | SCALE:                            | NTS         | SHEET :  | 2 OF 3   |
| TORONTO, ONTARIO                                            |                                                                                                                                              | DRAWING                           | NUMBER      |          | ISSUE    |
| YOUR CONNECTION TO QUALITY & SERVICE                        |                                                                                                                                              | 3                                 | 42 Assembly |          | 1        |