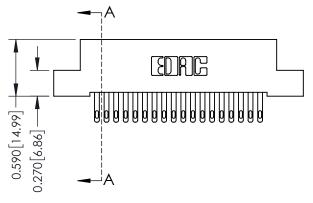

## **Mounting Option**

02-.128 (3.25) Wide Mounting Slots

# **See Accompanying Pages for:**

- **Contact Bend Details**
- **Mounting Options**

THIS IS A C.A.D. GENERATED DRAWING DO NOT MAKE MANUAL REVISIONS TO MASTER. ISSUE NUMBER

ORIGINAL

1

| 342 / 392 Series Card Edge Connector<br>Contact Bend Detail |                                                                                                                                                                                                  | ACAD REFERENCE NO. 342 ENG MASTER |             |                  |        |
|-------------------------------------------------------------|--------------------------------------------------------------------------------------------------------------------------------------------------------------------------------------------------|-----------------------------------|-------------|------------------|--------|
|                                                             |                                                                                                                                                                                                  | DRAWN:                            | J.LEE       | DATE: OCT. 06/09 |        |
|                                                             |                                                                                                                                                                                                  | CHECKED:                          |             | DATE:            |        |
| TORONTO, ONTARIO                                            | THESE DRAWINGS AND SPECIFICATIONS ARE THE PROPERTY OF EDAC INC. AND SHALL NOT BE REPRODUCED, OR COPIED OR USED AS THE BASIS FOR THE MANUFACTURE OR SALE OF APPARATUS WITHOUT WRITTEN PERMISSION. | SCALE:                            | NTS         | SHEET :          | 2 OF 3 |
|                                                             |                                                                                                                                                                                                  | DRAWING                           | NUMBER      |                  | ISSUE  |
| YOUR CONNECTION TO QUALITY & SERVICE                        |                                                                                                                                                                                                  | 3                                 | 42 Assembly |                  | 1      |