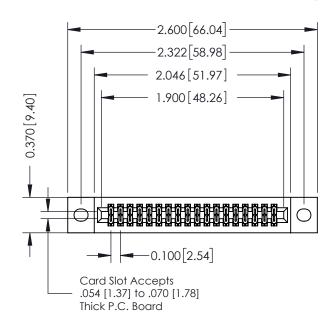

## 342 / 392 Card Edge Connector Part Number: 342-036-500-202

YOUR CONNECTION TO QUALITY & SERVICE

SHEET 1 OF 3 342 Assembly

J.LEE

342 ENG MASTER

DATE: OCT. 06/09

# **See Accompanying Pages for:**

- **Contact Bend Details**
- **Mounting Options**

THIS IS A C.A.D. GENERATED DRAWING DO NOT MAKE MANUAL REVISIONS TO MASTER. ISSUE NUMBER

ORIGINAL

1

| 342 / 392 Series Card Edge Connector<br>Contact Bend Detail |                                                                                                                                                                                                  | ACAD REFERENCE NO. 342 ENG MASTER |             |                  |        |
|-------------------------------------------------------------|--------------------------------------------------------------------------------------------------------------------------------------------------------------------------------------------------|-----------------------------------|-------------|------------------|--------|
|                                                             |                                                                                                                                                                                                  | DRAWN:                            | J.LEE       | DATE: OCT. 06/09 |        |
|                                                             |                                                                                                                                                                                                  | CHECKED:                          |             | DATE:            |        |
| TORONTO, ONTARIO                                            | THESE DRAWINGS AND SPECIFICATIONS ARE THE PROPERTY OF EDAC INC. AND SHALL NOT BE REPRODUCED, OR COPIED OR USED AS THE BASIS FOR THE MANUFACTURE OR SALE OF APPARATUS WITHOUT WRITTEN PERMISSION. | SCALE:                            | NTS         | SHEET :          | 2 OF 3 |
|                                                             |                                                                                                                                                                                                  | DRAWING                           | NUMBER      |                  | ISSUE  |
| YOUR CONNECTION TO QUALITY & SERVICE                        |                                                                                                                                                                                                  | 3                                 | 42 Assembly |                  | 1      |