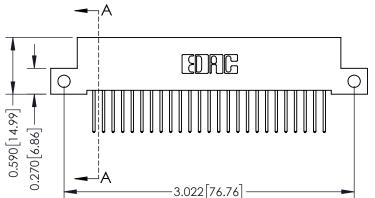

**Mounting Option** 

12-.128 (3.25) Dia. Side Mounting Holes

**Contact Detail** 

523-P.C. Tail .025 Sq.(0.64 Sq.) - Tail LG=.400(10.16) .100 [2.54] Contact Spacing x .200 [5.08] Row Spacing

0.410[10.41] SECTION A-A