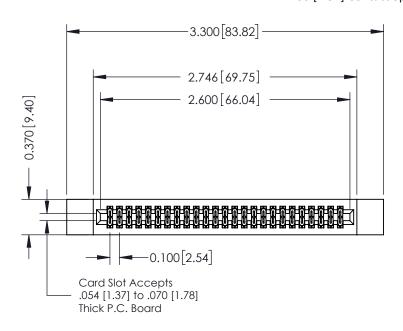

342 / 392 Card Edge Connector Part Number: 342-050-523-212

YOUR CONNECTION TO QUALITY & SERVICE

SHEET 1 OF 3 342 Assembly

J.LEE

342 ENG MASTER

DATE: OCT. 06/09