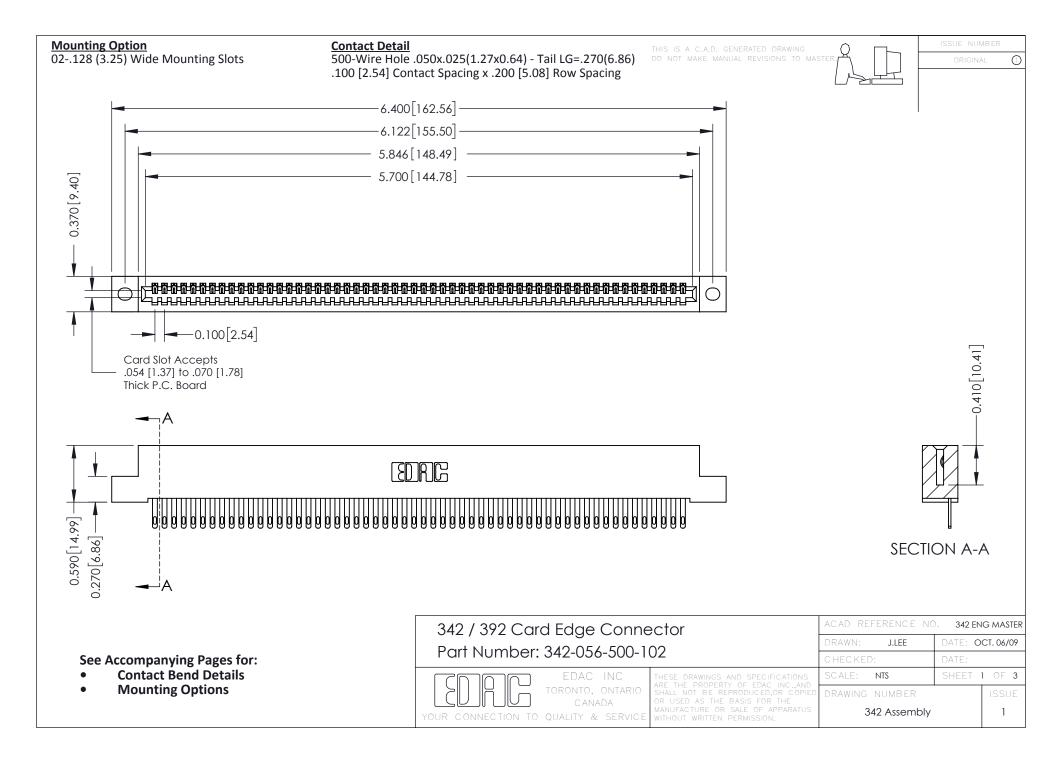

THIS IS A C.A.D. GENERATED DRAWING DO NOT MAKE MANUAL REVISIONS TO MASTER. ISSUE NUMBER

ORIGINAL

1



| 342 / 392 Series Card Edge Connector<br>Contact Bend Detail |                                                                                                                                                                                                  | ACAD REFERENCE NO. 342 ENG MASTER |             |                  |        |
|-------------------------------------------------------------|--------------------------------------------------------------------------------------------------------------------------------------------------------------------------------------------------|-----------------------------------|-------------|------------------|--------|
|