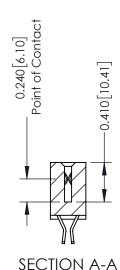

**Mounting Option** 02-.128 (3.25) Wide Mounting Slots **Contact Detail** 

555-Extender Board Bend (Code 500 Contacts) .100 [2.54] Contact Spacing x .200 [5.08] Row Spacing