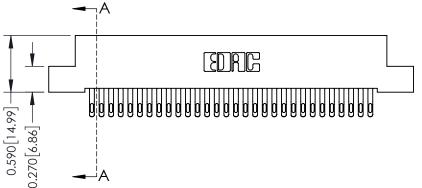

342 Assembly

THIS IS A C.A.D. GENERATED DRAWING DO NOT MAKE MANUAL REVISIONS TO MASTER. ISSUE NUMBER

ORIGINAL

1

| 342 / 392 Series Card Edge Connector<br>Contact Bend Detail |                                                                                                                                                                                                  | ACAD REFERENCE NO. 342 ENG MASTER |             |                  |        |
|-------------------------------------------------------------|--------------------------------------------------------------------------------------------------------------------------------------------------------------------------------------------------|-----------------------------------|-------------|------------------|--------|
|                                                             |                                                                                                                                                                                                  | DRAWN:                            | J.LEE       | DATE: OCT. 06/09 |        |
|                                                             |                                                                                                                                                                                                  | CHECKED:                          |             | DATE:            |        |
| TORONTO, ONTARIO                                            | THESE DRAWINGS AND SPECIFICATIONS ARE THE PROPERTY OF EDAC INC. AND SHALL NOT BE REPRODUCED, OR COPIED OR USED AS THE BASIS FOR THE MANUFACTURE OR SALE OF APPARATUS WITHOUT WRITTEN PERMISSION. | SCALE:                            | NTS         | SHEET :          | 2 OF 3 |
|                                                             |                                                                                                                                                                                                  | DRAWING                           | NUMBER      |                  | ISSUE  |
| YOUR CONNECTION TO QUALITY & SERVICE                        |                                                                                                                                                                                                  | 3                                 | 42 Assembly |                  | 1      |