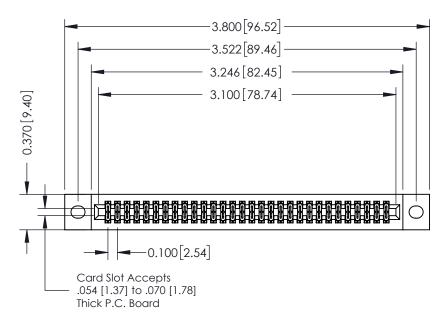

## **See Accompanying Pages for:**

- **Contact Bend Details**
- **Mounting Options**

342 / 392 Card Edge Connector Part Number: 342-060-555-202

YOUR CONNECTION TO QUALITY & SERVICE

CANADA

342 ENG MASTER J.LEE DATE: OCT. 06/09 SHEET 1 OF 3

342 Assembly

THIS IS A C.A.D. GENERATED DRAWING DO NOT MAKE MANUAL REVISIONS TO MASTER. ISSUE NUMBER

ORIGINAL

1

| 342 / 392 Series Card Edge Connector<br>Contact Bend Detail |                                                                                                                                                                                                  | ACAD REFERENCE NO. 342 ENG MASTER |             |                  |        |
|-------------------------------------------------------------|--------------------------------------------------------------------------------------------------------------------------------------------------------------------------------------------------|-----------------------------------|-------------|------------------|--------|
|                                                             |                                                                                                                                                                                                  | DRAWN:                            | J.LEE       | DATE: OCT. 06/09 |        |
|                                                             |                                                                                                                                                                                                  | CHECKED:                          |             | DATE:            |        |
| TORONTO, ONTARIO                                            | THESE DRAWINGS AND SPECIFICATIONS ARE THE PROPERTY OF EDAC INC. AND SHALL NOT BE REPRODUCED, OR COPIED OR USED AS THE BASIS FOR THE MANUFACTURE OR SALE OF APPARATUS WITHOUT WRITTEN PERMISSION. | SCALE:                            | NTS         | SHEET :          | 2 OF 3 |
|                                                             |                                                                                                                                                                                                  | DRAWING                           | NUMBER      |                  | ISSUE  |
| YOUR CONNECTION TO QUALITY & SERVICE                        |                                                                                                                                                                                                  | 3                                 | 42 Assembly |                  | 1      |