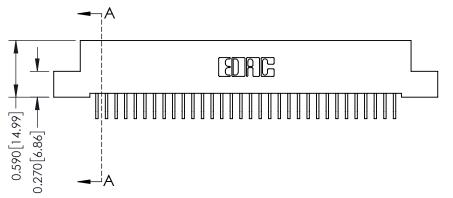

## **See Accompanying Pages for:**

- **Contact Bend Details**
- **Mounting Options**

| 342 / 392 Card Edge Connector |
|-------------------------------|
| Part Number: 342-064-559-204  |

YOUR CONNECTION TO QUALITY & SERVICE

| ACAD REFERENCE NO. 342 ENG MASTER |                  |  |  |  |
|-----------------------------------|------------------|--|--|--|
| DRAWN: J.LEE                      | DATE: OCT. 06/09 |  |  |  |
| CHECKED:                          | DATE:            |  |  |  |
| SCALE: NTS                        | SHEET 1 OF 3     |  |  |  |
| DRAWING NUMBER                    | ISSUE            |  |  |  |