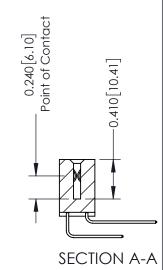

**Mounting Option** 

04-.156 (3.96) Dia. Mounting Holes

**Contact Detail** 

559-90 Degree Bend (Code 541 Contacts) .100 [2.54] Contact Spacing x .200 [5.08] Row Spacing

342 Assembly

THIS IS A C.A.D. GENERATED DRAWING DO NOT MAKE MANUAL REVISIONS TO MASTER. ISSUE NUMBER

ORIGINAL

1

| 342 / 392 Series Card Edge Connector<br>Contact Bend Detail |                                                                                                                                   | ACAD REFERENCE NO. 342 ENG MASTER |             |          |          |
|-------------------------------------------------------------|-----------------------------------------------------------------------------------------------------------------------------------|-----------------------------------|-------------|----------|----------|
|                                                             |                                                                                                                                   | DRAWN:                            | J.LEE       | DATE: OC | T. 06/09 |
|                                                             |                                                                                                                                   | CHECKED:                          |             | DATE:    |          |
| EDAC INC                                                    | ARE THE PROPERTY OF EDAC INC.,AND SHALL NOT BE REPRODUCED,OR COPIED OR USED AS THE BASIS FOR THE MANUFACTURE OR SALE OF APPARATUS | SCALE:                            | NTS         | SHEET :  | 2 OF 3   |
| TORONTO, ONTARIO                                            |                                                                                                                                   | DRAWING                           | NUMBER      |          | ISSUE    |
| YOUR CONNECTION TO QUALITY & SERVICE                        |                                                                                                                                   | 3                                 | 42 Assembly |          | 1        |