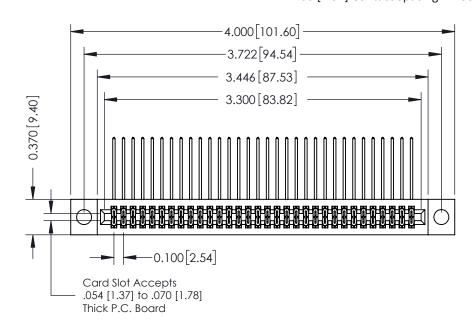

## **See Accompanying Pages for:**

- **Contact Bend Details**
- **Mounting Options**

| 342 / 392 Card Edge Connector |
|-------------------------------|
| Part Number: 342-064-559-204  |

YOUR CONNECTION TO QUALITY & SERVICE

| ACAD REFERENCE NO. 342 ENG MASTER |                  |  |  |  |
|-----------------------------------|------------------|--|--|--|
| DRAWN: J.LEE                      | DATE: OCT. 06/09 |  |  |  |
| CHECKED:                          | DATE:            |  |  |  |
| SCALE: NTS                        | SHEET 1 OF 3     |  |  |  |
| DRAWING NUMBER                    | ISSUE            |  |  |  |