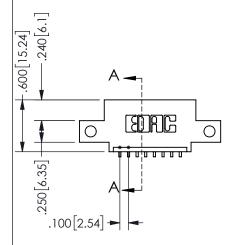

## **SECTION A-A**

345/395 SERIES CARD EDGE CONNECTOR PART NUMBER: 345-008-559-412

**EDAC INC** TORONTO, ONTARIO CANADA

THESE DRAWINGS AND SPECIFICATIONS ARE THE PROPERTY OF EDAC INC.,AND SHALL NOT BE REPRODUCED, OR COPIED OR USED AS THE BASIS FOR THE MANUFACTURE OR SALE OF APPARATUS WITHOUT WRITTEN PERMISSION.