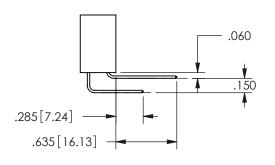

THIS IS A C.A.D. GENERATED DRAWING DO NOT MAKE MANUAL REVISIONS TO MASTER.

ISSUE NUMBER

ORIGINAL

1

<u>Contact Dimensions:</u>
559-90 Degree Bend (Code 541 Contacts)
See Sheet 2 for Contact Code 555, 556, 558, 559, 560 **Dimensions** 

.160 4.06 .330[8.38] POINT OF CARD SLOT CONTACT .370 9.4

## **SECTION A-A**

345/395 SERIES CARD EDGE CONNECTOR PART NUMBER: 345-008-559-412

**EDAC INC** TORONTO, ONTARIO CANADA

THESE DRAWINGS AND SPECIFICATIONS ARE THE PROPERTY OF EDAC INC.,AND SHALL NOT BE REPRODUCED, OR COPIED OR USED AS THE BASIS FOR THE MANUFACTURE OR SALE OF APPARATUS WITHOUT WRITTEN PERMISSION.