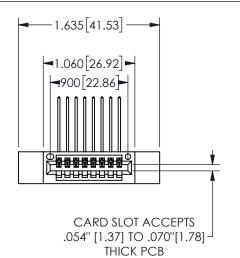

## **SECTION A-A**

345/395 SERIES CARD EDGE CONNECTOR PART NUMBER: 345-008-559-412

**EDAC INC** TORONTO, ONTARIO CANADA

THESE DRAWINGS AND SPECIFICATIONS ARE THE PROPERTY OF EDAC INC.,AND SHALL NOT BE REPRODUCED, OR COPIED OR USED AS THE BASIS FOR THE MANUFACTURE OR SALE OF APPARATUS WITHOUT WRITTEN PERMISSION.