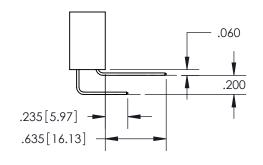

## SECTION A-A

**Contact Dimensions:** 558-90 Degree Bend (Code 541 Contacts) See Sheet 2 for Contact Code 555, 556, 558, 559, 560 Dimensions

INSULATOR MATERIAL: THERMOPLASTIC PBT, UL 94V-0 CONTACT MATERIAL; COPPER TIN ALLOY CONTACT PLATING: GOLD ON THE MATING AREA, TIN PLATING ON THE CONTACT TAILS, NICKEL UNDERPLATE

345/395 SERIES CARD EDGE CONNECTOR PART NUMBER: 345-010-558-604

YOUR CONNECTION TO QUALITY & SERVICE

**EDAC INC** TORONTO, ONTARIO CANADA

THESE DRAWINGS AND SPECIFICATIONS ARE THE PROPERTY OF EDAC INC.,AND SHALL NOT BE REPRODUCED, OR COPIED OR USED AS THE BASIS FOR THE MANUFACTURE OR SALE OF APPARATUS WITHOUT WRITTEN PERMISSION.