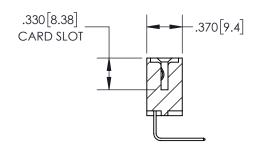

## SECTION A-A

**Contact Dimensions:** 558-90 Degree Bend (Code 541 Contacts) See Sheet 2 for Contact Code 555, 556, 558, 559, 560 Dimensions

INSULATOR MATERIAL: THERMOPLASTIC PBT, UL 94V-0 CONTACT MATERIAL; COPPER TIN ALLOY CONTACT PLATING: GOLD ON THE MATING AREA, TIN PLATING ON THE CONTACT TAILS, NICKEL UNDERPLATE