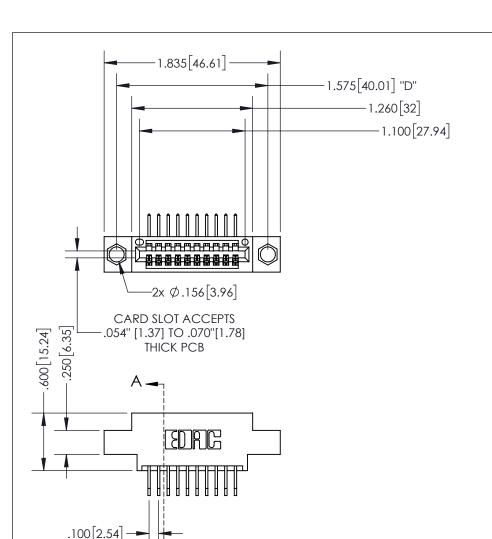

## SECTION A-A

**Contact Dimensions:** 558-90 Degree Bend (Code 541 Contacts) See Sheet 2 for Contact Code 555, 556, 558, 559, 560 Dimensions

INSULATOR MATERIAL: THERMOPLASTIC PBT, UL 94V-0 CONTACT MATERIAL; COPPER TIN ALLOY CONTACT PLATING: GOLD ON THE MATING AREA, TIN PLATING ON THE CONTACT TAILS, NICKEL UNDERPLATE

345/395 SERIES CARD EDGE CONNECTOR PART NUMBER: 345-010-558-604

YOUR CONNECTION TO QUALITY & SERVICE

**EDAC INC** TORONTO, ONTARIO CANADA

THESE DRAWINGS AND SPECIFICATIONS ARE THE PROPERTY OF EDAC INC.,AND SHALL NOT BE REPRODUCED, OR COPIED OR USED AS THE BASIS FOR THE MANUFACTURE OR SALE OF APPARATUS WITHOUT WRITTEN PERMISSION.

| ACAD REFERENCE NO.  | 345-ENG-MASTER   |
|---------------------|------------------|
| DRAWN: R.STA.MONICA | DATE:MAY.16/2017 |
| CHECKED:            | DATE:            |
| SCALE: 1:1          | SHEET 1 OF 2     |
| DRAWING NUMBER      | ISSUE            |
| 345-ENG-MASTER      | 1                |