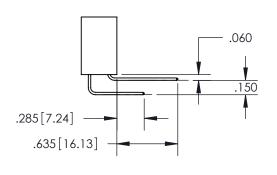

## SECTION A-A

**Contact Dimensions:** 558-90 Degree Bend (Code 541 Contacts) See Sheet 2 for Contact Code 555, 556, 558, 559, 560 Dimensions

INSULATOR MATERIAL: THERMOPLASTIC PBT, UL 94V-0 CONTACT MATERIAL; COPPER TIN ALLOY CONTACT PLATING: GOLD ON THE MATING AREA, TIN PLATING ON THE CONTACT TAILS, NICKEL UNDERPLATE

345/395 SERIES CARD EDGE CONNECTOR PART NUMBER: 345-010-558-604

YOUR CONNECTION TO QUALITY & SERVICE

**EDAC INC** TORONTO, ONTARIO CANADA

THESE DRAWINGS AND SPECIFICATIONS ARE THE PROPERTY OF EDAC INC.,AND SHALL NOT BE REPRODUCED, OR COPIED OR USED AS THE BASIS FOR THE MANUFACTURE OR SALE OF APPARATUS WITHOUT WRITTEN PERMISSION.