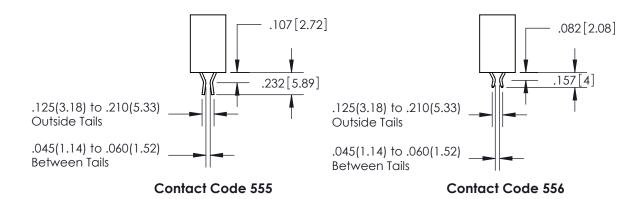

ISSUE NUMBER

ORIGINAL

1

**Contact Code 558** 

**Contact Code 559** 

**Contact Code 560** 

| 345/395 SERIES CARD EDGE CONNECTOR          |
|---------------------------------------------|
| CONTACT CODE 555,556,558,559,560 DIMENSIONS |

Outside Tails

Between Tails

|   | ACAD REFERENCE NO.  | 345-ENG-MASTER   |
|---|---------------------|------------------|
|   | DRAWN: R.STA.MONICA | DATE:MAY.16/2017 |
| • | CHECKED:            | DATE:            |
|   | SCALE: 1:1          | SHEET 2 OF 2     |
|   | DRAWING NUMBER      | ISSUE            |
|   | 345-ENG-MASTER      | 1                |