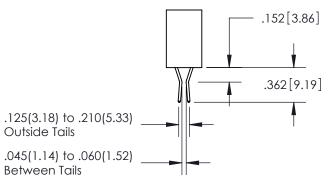

ISSUE NUMBER

ORIGINAL

1

**Contact Code 558** 

**Contact Code 559** 

**Contact Code 560** 

| 345/395 SERIES CARD EDGE CONNECTOR          |
|---------------------------------------------|
| CONTACT CODE 555,556,558,559,560 DIMENSIONS |

Outside Tails

Between Tails

|   | ACAD REFERENCE NO.  | 345-ENG-MASTER   |
|---|---------------------|------------------|
|   | DRAWN: R.STA.MONICA | DATE:MAY.16/2017 |
| • | CHECKED:            | DATE:            |
|   | SCALE: 1:1          | SHEET 2 OF 2     |
|   | DRAWING NUMBER      | ISSUE            |
|   | 345-ENG-MASTER      | 1                |