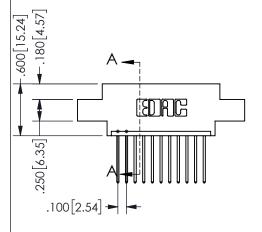

**SECTION A-A** 

.160 4.06 .330[8.38] POINT OF CARD SLOT CONTACT .370 9.4

ORIGINAL 1

ISSUE NUMBER

**Contact Code 558** 

Contact Code 559

**Contact Code 560** 

INSULATOR MATERIAL: THERMOPLASTIC POLYESTER, UL 94V-0