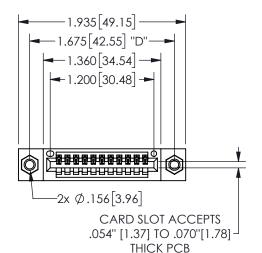

## <u>Contact Dimensions:</u> 540-Wire Wrap .025 Sq.(0.64 Sq.) - Tail LG=.560(14.22) .100 (2.54) Contact Spacing x .200 (5.08) Row Spacing

345/395 SERIES CARD EDGE CONNECTOR PART NUMBER: 345-011-540-607