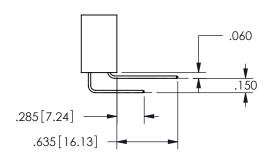

## <u>Contact Dimensions:</u> 540-Wire Wrap .025 Sq.(0.64 Sq.) - Tail LG=.560(14.22) .100 (2.54) Contact Spacing x .200 (5.08) Row Spacing

345/395 SERIES CARD EDGE CONNECTOR PART NUMBER: 345-011-540-607