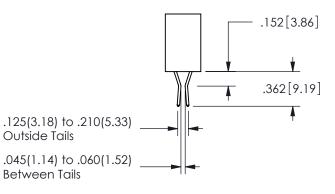

**SECTION A-A** 

.160 4.06 .330[8.38] POINT OF CARD SLOT CONTACT .370 9.4

ORIGINAL 1

ISSUE NUMBER

**Contact Code 558** 

Contact Code 559

**Contact Code 560** 

INSULATOR MATERIAL: THERMOPLASTIC POLYESTER, UL 94V-0