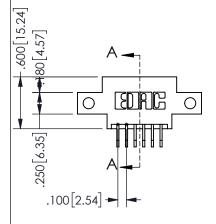

| SI                  | ECTIO            | VA-A     |
|---------------------|------------------|----------|
| ACAD REFERENCE NO.  | 345-ENC          | G-MASTER |
| DRAWN: R.STA.MONICA | DATE:MAY.16/2017 |          |
| CHECKED:            | DATE:            |          |
| SCALE: NTS          | SHEET            | OF 2     |
| DRAWING NUMBER      |                  | ISSUE    |
| 345-ENG-MASTER      |                  | 1        |