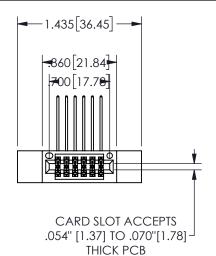

## 345/395 SERIES CARD EDGE CONNECTOR PART NUMBER: 345-012-559-812

YOUR CONNECTION TO QUALITY & SERVICE

**EDAC INC** TORONTO, ONTARIO CANADA

THESE DRAWINGS AND SPECIFICATIONS ARE THE PROPERTY OF EDAC INC.,AND SHALL NOT BE REPRODUCED, OR COPIED OR USED AS THE BASIS FOR THE MANUFACTURE OR SALE OF APPARATUS WITHOUT WRITTEN PERMISSION.

| SI                  | ECTIO            | VA-A     |
|---------------------|------------------|----------|
| ACAD REFERENCE NO.  | 345-ENC          | G-MASTER |
| DRAWN: R.STA.MONICA | DATE:MAY.16/2017 |          |
| CHECKED:            | DATE:            |          |
| SCALE: NTS          | SHEET            | OF 2     |
| DRAWING NUMBER      |                  | ISSUE    |
| 345-ENG-MASTER      |                  | 1        |