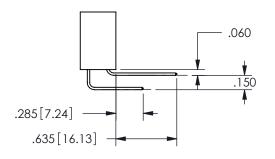

## <u>Contact Dimensions:</u> 559-90 Degree Bend (Code 541 Contacts) See Sheet 2 for Contact Code 555, 556, 558, 559, 560 **Dimensions**

.160 4.06 .330[8.38] POINT OF CARD SLOT CONTACT .370 9.4 .150[3.81]

ISSUE NUMBER ORIGINAL

1

**Contact Code 558** 

Contact Code 559

**Contact Code 560** 

INSULATOR MATERIAL: THERMOPLASTIC POLYESTER, UL 94V-0

DAP MATERIAL AVAILABLE UPON REQUEST

CONTACT MATERIAL; COPPER ALLOY CONTACT PLATING: GOLD ON THE MATING AREA, TIN PLATING ON THE CONTACT TAILS, NICKEL UNDERPLATE

345/395 SERIES CARD EDGE CONNECTOR CONTACT CODE 555,556,558,559,560 DIMENSIONS

YOUR CONNECTION TO QUALITY & SERVICE

**EDAC INC** TORONTO, ONTARIO CANADA

THESE DRAWINGS AND SPECIFICATIONS ARE THE PROPERTY OF EDAC INC.,AND SHALL NOT BE REPRODUCED, OR COPIED OR USED AS THE BASIS FOR THE MANUFACTURE OR SALE OF APPARATUS WITHOUT WRITTEN PERMISSION.