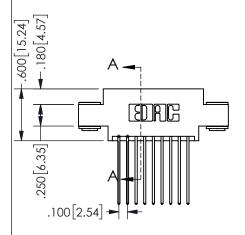

SECTION A-A

| .330[8.38] | .160[4.06]       |
|------------|------------------|
| CARD SLOT  | POINT OF CONTACT |
| .370[9.4]  |                  |

ISSUE NUMBER ORIGINAL

1

**Contact Code 558** 

Contact Code 559