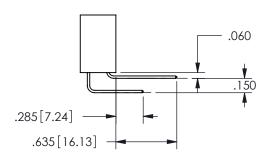

SECTION A-A

| .330[8.38] | .160[4.06]       |
|------------|------------------|
| CARD SLOT  | POINT OF CONTACT |
| .370[9.4]  |                  |

ISSUE NUMBER ORIGINAL

1

**Contact Code 558** 

Contact Code 559

Contact Code 560

INSULATOR MATERIAL: THERMOPLASTIC POLYESTER, UL 94V-0 DAP MATERIAL AVAILABLE UPON REQUEST

CONTACT MATERIAL; COPPER ALLOY CONTACT PLATING: GOLD ON THE MATING AREA, TIN PLATING ON THE CONTACT TAILS, NICKEL UNDERPLATE