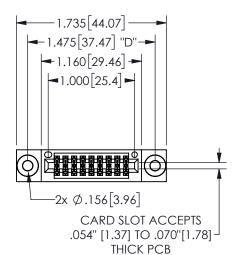

## Contact Dimensions: 541-Wire Wrap .025 Sq.(0.64 Sq.) - Tail LG=.750(19.05) .100 (2.54) Contact Spacing x .200 (5.08) Row Spacing

345/395 SERIES CARD EDGE CONNECTOR PART NUMBER: 345-018-541-803

YOUR CONNECTION TO QUALITY & SERVICE

**EDAC INC** TORONTO, ONTARIO CANADA

THESE DRAWINGS AND SPECIFICATIONS ARE THE PROPERTY OF EDAC INC.,AND SHALL NOT BE REPRODUCED, OR COPIED OR USED AS THE BASIS FOR THE MANUFACTURE OR SALE OF APPARATUS WITHOUT WRITTEN PERMISSION.