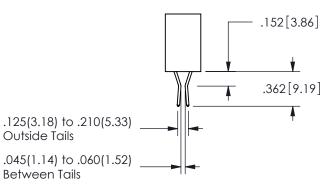

SECTION A-A

| .330[8.38] | .160[4.06]       |
|------------|------------------|
| CARD SLOT  | POINT OF CONTACT |
| .370[9.4]  |                  |

ISSUE NUMBER ORIGINAL

1

**Contact Code 558** 

Contact Code 559

Contact Code 560

INSULATOR MATERIAL: THERMOPLASTIC POLYESTER, UL 94V-0 DAP MATERIAL AVAILABLE UPON REQUEST

CONTACT MATERIAL; COPPER ALLOY CONTACT PLATING: GOLD ON THE MATING AREA, TIN PLATING ON THE CONTACT TAILS, NICKEL UNDERPLATE