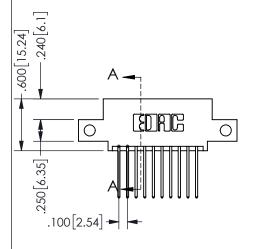

## **SECTION A-A**

ISSUE NUMBER ORIGINAL

1

**Contact Code 558** 

Contact Code 559

**Contact Code 560** 

INSULATOR MATERIAL: THERMOPLASTIC POLYESTER, UL 94V-0 DAP MATERIAL AVAILABLE UPON REQUEST

CONTACT MATERIAL; COPPER ALLOY CONTACT PLATING: GOLD ON THE MATING AREA, TIN PLATING ON THE CONTACT TAILS, NICKEL UNDERPLATE

345/395 SERIES CARD EDGE CONNECTOR CONTACT CODE 555,556,558,559,560 DIMENSIONS

YOUR CONNECTION TO QUALITY & SERVICE

**EDAC INC** TORONTO, ONTARIO CANADA

THESE DRAWINGS AND SPECIFICATIONS ARE THE PROPERTY OF EDAC INC.,AND SHALL NOT BE REPRODUCED, OR COPIED OR USED AS THE BASIS FOR THE MANUFACTURE OR SALE OF APPARATUS WITHOUT WRITTEN PERMISSION.