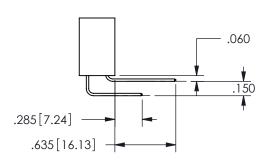

## <u>Contact Dimensions:</u> 540-Wire Wrap .025 Sq.(0.64 Sq.) - Tail LG=.560(14.22) .100 (2.54) Contact Spacing x .200 (5.08) Row Spacing

345/395 SERIES CARD EDGE CONNECTOR PART NUMBER: 345-020-540-512