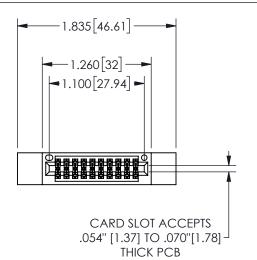

## <u>Contact Dimensions:</u> 540-Wire Wrap .025 Sq.(0.64 Sq.) - Tail LG=.560(14.22) .100 (2.54) Contact Spacing x .200 (5.08) Row Spacing

345/395 SERIES CARD EDGE CONNECTOR PART NUMBER: 345-020-540-512

| .330[8.38]<br>CARD SLOT | .160[4.06]<br>POINT OF 7<br>CONTACT |
|-------------------------|-------------------------------------|
| .370[9.4]               |                                     |