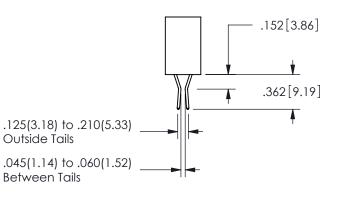

## **SECTION A-A**

ISSUE NUMBER ORIGINAL

1

**Contact Code 558** 

Contact Code 559

**Contact Code 560** 

INSULATOR MATERIAL: THERMOPLASTIC POLYESTER, UL 94V-0 DAP MATERIAL AVAILABLE UPON REQUEST

CONTACT MATERIAL; COPPER ALLOY CONTACT PLATING: GOLD ON THE MATING AREA, TIN PLATING ON THE CONTACT TAILS, NICKEL UNDERPLATE