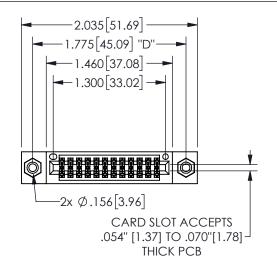

345/395 SERIES CARD EDGE CONNECTOR PART NUMBER: 345-024-541-208

**EDAC INC** TORONTO, ONTARIO CANADA

YOUR CONNECTION TO QUALITY & SERVICE

THESE DRAWINGS AND SPECIFICATIONS ARE THE PROPERTY OF EDAC INC.,AND SHALL NOT BE REPRODUCED, OR COPIED OR USED AS THE BASIS FOR THE MANUFACTURE OR SALE OF APPARATUS WITHOUT WRITTEN PERMISSION.

|                     | اد              |                  | 4 W-W |
|---------------------|-----------------|------------------|-------|
| ACAD REFERENCE NO.  |                 | 345-ENG-MASTER   |       |
| DRAWN: R.STA.MONICA |                 | DATE:MAY.16/2017 |       |
| CHECKED:            |                 | DATE:            |       |
| SCALE:              | NTS             | SHEET            | OF 2  |
| DRAWING             | NUMBER          |                  | ISSUE |
| _                   | AE ENIC ALACTED |                  | ,     |