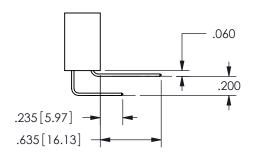

SECTION A A

345-ENG-MASTER

ISSUE NUMBER ORIGINAL

1

**Contact Code 558** 

Contact Code 559

Contact Code 560

INSULATOR MATERIAL: THERMOPLASTIC POLYESTER, UL 94V-0 DAP MATERIAL AVAILABLE UPON REQUEST

CONTACT MATERIAL; COPPER ALLOY CONTACT PLATING: GOLD ON THE MATING AREA, TIN PLATING ON THE CONTACT TAILS, NICKEL UNDERPLATE

## 345/395 SERIES CARD EDGE CONNECTOR CONTACT CODE 555,556,558,559,560 DIMENSIONS

YOUR CONNECTION TO QUALITY & SERVICE

**EDAC INC** TORONTO, ONTARIO CANADA

THESE DRAWINGS AND SPECIFICATIONS ARE THE PROPERTY OF EDAC INC.,AND SHALL NOT BE REPRODUCED, OR COPIED OR USED AS THE BASIS FOR THE MANUFACTURE OR SALE OF APPARATUS WITHOUT WRITTEN PERMISSION.