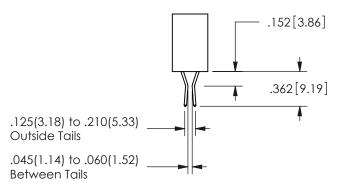

SECTION A A

345-ENG-MASTER

ISSUE NUMBER ORIGINAL

1

**Contact Code 558** 

Contact Code 559

Contact Code 560

INSULATOR MATERIAL: THERMOPLASTIC POLYESTER, UL 94V-0 DAP MATERIAL AVAILABLE UPON REQUEST

## 345/395 SERIES CARD EDGE CONNECTOR CONTACT CODE 555,556,558,559,560 DIMENSIONS

YOUR CONNECTION TO QUALITY & SERVICE

**EDAC INC** TORONTO, ONTARIO CANADA

THESE DRAWINGS AND SPECIFICATIONS ARE THE PROPERTY OF EDAC INC.,AND SHALL NOT BE REPRODUCED, OR COPIED OR USED AS THE BASIS FOR THE MANUFACTURE OR SALE OF APPARATUS WITHOUT WRITTEN PERMISSION.