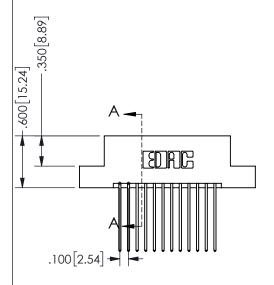

THIS IS A C.A.D. GENERATED DRAWING DO NOT MAKE MANUAL REVISIONS TO MASTER.

ISSUE NUMBER

ORIGINAL

1

Contact Dimensions: 541-Wire Wrap .025 Sq.(0.64 Sq.) - Tail LG=.750(19.05) .100 (2.54) Contact Spacing x .200 (5.08) Row Spacing

345/395 SERIES CARD EDGE CONNECTOR PART NUMBER: 345-024-541-208

**EDAC INC** TORONTO, ONTARIO CANADA

YOUR CONNECTION TO QUALITY & SERVICE

THESE DRAWINGS AND SPECIFICATIONS ARE THE PROPERTY OF EDAC INC.,AND SHALL NOT BE REPRODUCED, OR COPIED OR USED AS THE BASIS FOR THE MANUFACTURE OR SALE OF APPARATUS WITHOUT WRITTEN PERMISSION.

|                     | اد              |                  | 4 W-W |
|---------------------|-----------------|------------------|-------|
| ACAD REFERENCE NO.  |                 | 345-ENG-MASTER   |       |
| DRAWN: R.STA.MONICA |                 | DATE:MAY.16/2017 |       |
| CHECKED:            |                 | DATE:            |       |
| SCALE:              | NTS             | SHEET            | OF 2  |
| DRAWING             | NUMBER          |                  | ISSUE |
| _                   | AE ENIC ALACTED |                  | ,     |