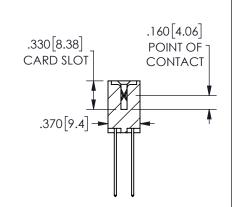

SECTION A A

345-ENG-MASTER

ISSUE NUMBER ORIGINAL

1

**Contact Code 558** 

Contact Code 559

Contact Code 560

INSULATOR MATERIAL: THERMOPLASTIC POLYESTER, UL 94V-0 DAP MATERIAL AVAILABLE UPON REQUEST

CONTACT MATERIAL; COPPER ALLOY CONTACT PLATING: GOLD ON THE MATING AREA, TIN PLATING ON THE CONTACT TAILS, NICKEL UNDERPLATE

## 345/395 SERIES CARD EDGE CONNECTOR CONTACT CODE 555,556,558,559,560 DIMENSIONS

YOUR CONNECTION TO QUALITY & SERVICE

**EDAC INC** TORONTO, ONTARIO CANADA

THESE DRAWINGS AND SPECIFICATIONS ARE THE PROPERTY OF EDAC INC.,AND SHALL NOT BE REPRODUCED, OR COPIED OR USED AS THE BASIS FOR THE MANUFACTURE OR SALE OF APPARATUS WITHOUT WRITTEN PERMISSION.