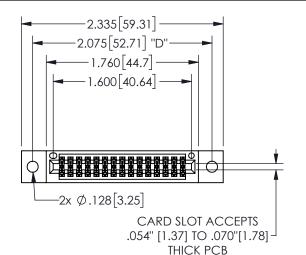

## 345/395 SERIES CARD EDGE CONNECTOR PART NUMBER: 345-030-524-802

YOUR CONNECTION TO QUALITY & SERVICE

**EDAC INC** TORONTO, ONTARIO CANADA

THESE DRAWINGS AND SPECIFICATIONS ARE THE PROPERTY OF EDAC INC.,AND SHALL NOT BE REPRODUCED, OR COPIED OR USED AS THE BASIS FOR THE MANUFACTURE OR SALE OF APPARATUS WITHOUT WRITTEN PERMISSION.

| 020110117171        |                   |        |  |
|---------------------|-------------------|--------|--|
| ACAD REFERENCE NO.  | 345-ENG- <i>N</i> | MASTER |  |
| DRAWN: R.STA.MONICA | DATE:MAY.1        | 6/2017 |  |
| CHECKED:            | DATE:             |        |  |
| SCALE: NTS          | SHEET 1           | OF 2   |  |
| DRAWING NUMBER      | 15                | SSUE   |  |
| 345-ENG-MASTER      |                   | 1      |  |