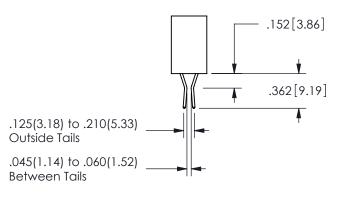

THIS IS A C.A.D. GENERATED DRAWING DO NOT MAKE MANUAL REVISIONS TO MASTER.

ISSUE NUMBER

ORIGINAL

1

**Contact Dimensions:** 524-P.C. Tail .018 Sq.(0.46 Sq.) - Tail LG=.175(4.45) .100 (2.54) Contact Spacing x .200 (5.08) Row Spacing

CONTACT MATERIAL; COPPER ALLOY CONTACT PLATING: GOLD ON THE MATING AREA, TIN PLATING ON THE CONTACT TAILS, NICKEL UNDERPLATE

345/395 SERIES CARD EDGE CONNECTOR CONTACT CODE 555,556,558,559,560 DIMENSIONS