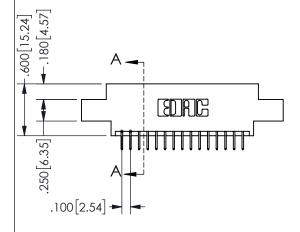

SECTION A-A

ISSUE NUMBER ORIGINAL

1

**Contact Code 558** 

Contact Code 559

**Contact Code 560** 

INSULATOR MATERIAL: THERMOPLASTIC POLYESTER, UL 94V-0

DAP MATERIAL AVAILABLE UPON REQUEST