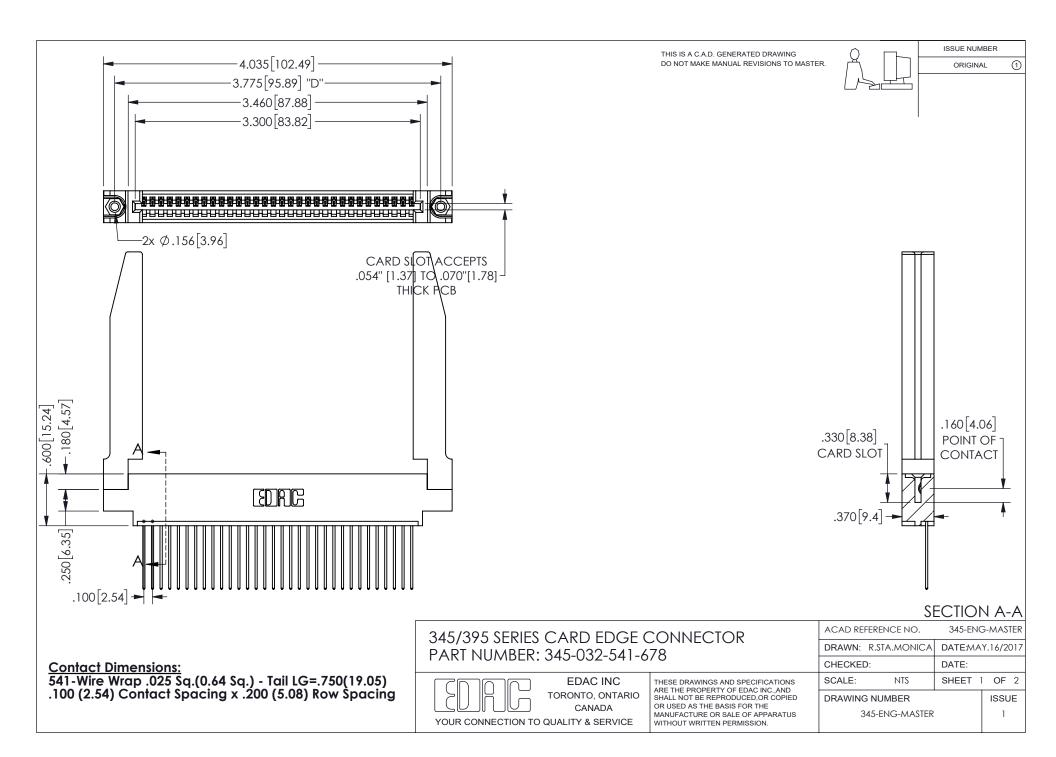

ISSUE NUMBER ORIGINAL

1

**Contact Code 558** 

Contact Code 559

Contact Code 560

INSULATOR MATERIAL: THERMOPLASTIC POLYESTER, UL 94V-0 DAP MATERIAL AVAILABLE UPON REQUEST

CONTACT MATERIAL; COPPER ALLOY

CONTACT PLATING: GOLD ON THE MATING AREA, TIN PLATING ON THE CONTACT TAILS, NICKEL UNDERPLATE

## 345/395 SERIES CARD EDGE CONNECTOR CONTACT CODE 555,556,558,559,560 DIMENSIONS

YOUR CONNECTION TO QUALITY & SERVICE

**EDAC INC** TORONTO, ONTARIO CANADA

THESE DRAWINGS AND SPECIFICATIONS ARE THE PROPERTY OF EDAC INC.,AND SHALL NOT BE REPRODUCED, OR COPIED OR USED AS THE BASIS FOR THE MANUFACTURE OR SALE OF APPARATUS WITHOUT WRITTEN PERMISSION.

| ACAD REFERENCE NO.  | 345-ENG-MASTER   |
|---------------------|------------------|
| DRAWN: R.STA.MONICA | DATE:MAY.16/2017 |
| CHECKED:            | DATE:            |
| SCALE: 1:1          | SHEET 2 OF 2     |
| DRAWING NUMBER      | ISSUE            |
| 345-ENG-MASTER      | 1                |