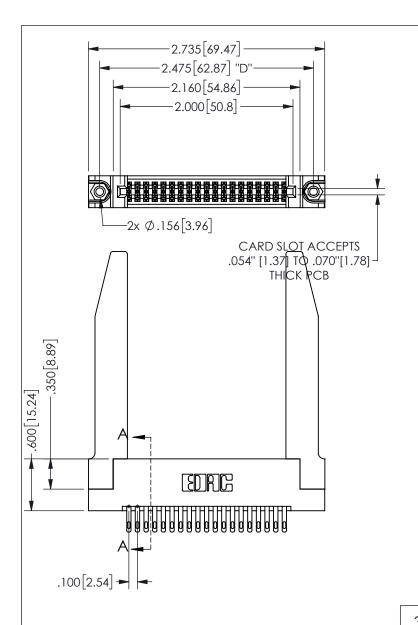

## 345/395 SERIES CARD EDGE CONNECTOR PART NUMBER: 345-038-500-278

YOUR CONNECTION TO QUALITY & SERVICE

**EDAC INC** TORONTO, ONTARIO CANADA

THESE DRAWINGS AND SPECIFICATIONS ARE THE PROPERTY OF EDAC INC.,AND SHALL NOT BE REPRODUCED, OR COPIED OR USED AS THE BASIS FOR THE MANUFACTURE OR SALE OF APPARATUS WITHOUT WRITTEN PERMISSION.

| ACAD REFERENCE NO.  | 345-ENG-MASTER  |  |  |
|---------------------|-----------------|--|--|
| DRAWN: R.STA.MONICA | DATEMAY.16/2017 |  |  |
| CHECKED:            | DATE:           |  |  |
| SCALE: NTS          | SHEET 1 OF 2    |  |  |
| DRAWING NUMBER      | ISSUE           |  |  |
| 345-ENG-MASTER      | 1               |  |  |