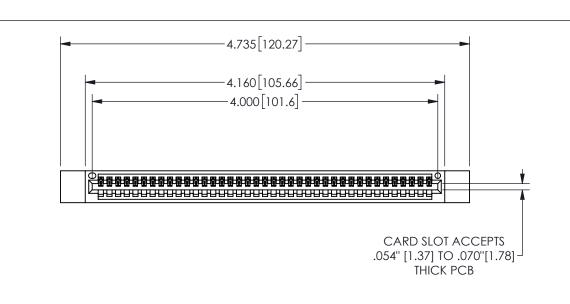

THIS IS A C.A.D. GENERATED DRAWING DO NOT MAKE MANUAL REVISIONS TO MASTER.

ISSUE NUMBER

ORIGINAL

.160 4.06 .330[8.38] POINT OF CARD SLOT CONTACT

<u>Contact Dimensions:</u> 544-Wire Wrap .050x.025(1.27x0.64) - Tail LG=.750(19.05)

.100 (2.54) Contact Spacing x .200 (5.08) Row Spacing

345/395 SERIES CARD EDGE CONNECTOR PART NUMBER: 345-039-544-612

**EDAC INC** TORONTO, ONTARIO CANADA

THESE DRAWINGS AND SPECIFICATIONS ARE THE PROPERTY OF EDAC INC.,AND SHALL NOT BE REPRODUCED, OR COPIED OR USED AS THE BASIS FOR THE MANUFACTURE OR SALE OF APPARATUS WITHOUT WRITTEN PERMISSION.