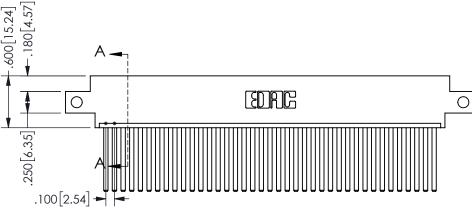

SECTION A-A

.370 9.4

ISSUE NUMBER ORIGINAL

1

**Contact Code 558** 

Contact Code 559

**Contact Code 560** 

INSULATOR MATERIAL: THERMOPLASTIC POLYESTER, UL 94V-0 DAP MATERIAL AVAILABLE UPON REQUEST

CONTACT MATERIAL; COPPER ALLOY

CONTACT PLATING: GOLD ON THE MATING AREA, TIN PLATING ON THE CONTACT TAILS, NICKEL UNDERPLATE