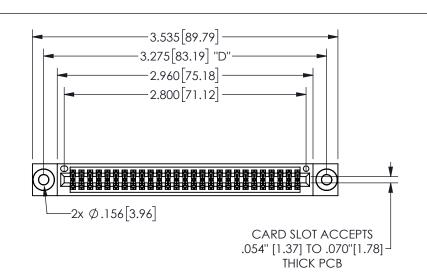

THIS IS A C.A.D. GENERATED DRAWING DO NOT MAKE MANUAL REVISIONS TO MASTER.

ISSUE NUMBER ORIGINAL 1

.160 4.06 .330[8.38] POINT OF CARD SLOT CONTACT .370 9.4

<u>Contact Dimensions:</u>
540-Wire Wrap .025 Sq.(0.64 Sq.) - Tail LG=.560(14.22)
.100 (2.54) Contact Spacing x .200 (5.08) Row Spacing

345/395 SERIES CARD EDGE CONNECTOR PART NUMBER: 345-054-540-203

YOUR CONNECTION TO QUALITY & SERVICE

**EDAC INC** TORONTO, ONTARIO CANADA

THESE DRAWINGS AND SPECIFICATIONS ARE THE PROPERTY OF EDAC INC.,AND SHALL NOT BE REPRODUCED,OR COPIED OR USED AS THE BASIS FOR THE MANUFACTURE OR SALE OF APPARATUS WITHOUT WRITTEN PERMISSION.