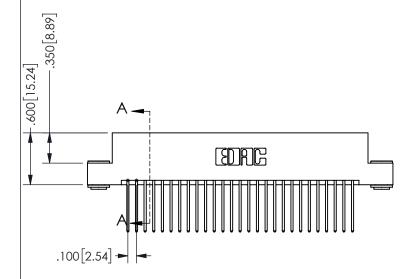

ISSUE NUMBER ORIGINAL

1

**Contact Code 558** 

Contact Code 559

**Contact Code 560** 

INSULATOR MATERIAL: THERMOPLASTIC POLYESTER, UL 94V-0

DAP MATERIAL AVAILABLE UPON REQUEST

CONTACT MATERIAL; COPPER ALLOY

CONTACT PLATING: GOLD ON THE MATING AREA, TIN PLATING ON THE CONTACT TAILS, NICKEL UNDERPLATE

345/395 SERIES CARD EDGE CONNECTOR CONTACT CODE 555,556,558,559,560 DIMENSIONS

YOUR CONNECTION TO QUALITY & SERVICE