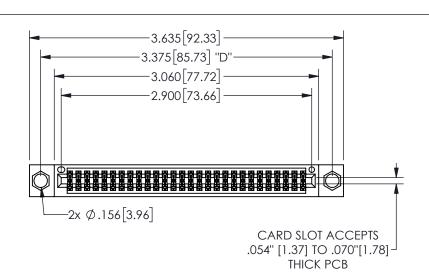

THIS IS A C.A.D. GENERATED DRAWING DO NOT MAKE MANUAL REVISIONS TO MASTER.

ISSUE NUMBER

1

ORIGINAL

345/395 SERIES CARD EDGE CONNECTOR PART NUMBER: 345-056-541-504

YOUR CONNECTION TO QUALITY & SERVICE

**EDAC INC** TORONTO, ONTARIO CANADA

**SECTION A-A** 

<u>Contact Dimensions:</u>
541-Wire Wrap .025 Sq.(0.64 Sq.) - Tail LG=.750(19.05)
.100 (2.54) Contact Spacing x .200 (5.08) Row Spacing

.160 4.06 .330[8.38] POINT OF CARD SLOT CONTACT .370 9.4