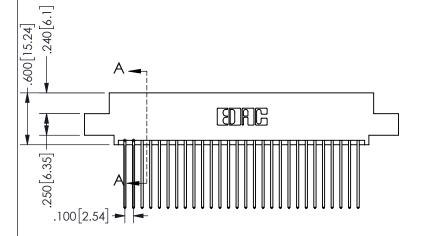

**SECTION A-A** 

<u>Contact Dimensions:</u>
541-Wire Wrap .025 Sq.(0.64 Sq.) - Tail LG=.750(19.05)
.100 (2.54) Contact Spacing x .200 (5.08) Row Spacing

.160 4.06 .330[8.38] POINT OF CARD SLOT CONTACT .370 9.4

ISSUE NUMBER ORIGINAL

1

**Contact Code 558** 

Contact Code 559

**Contact Code 560** 

INSULATOR MATERIAL: THERMOPLASTIC POLYESTER, UL 94V-0

DAP MATERIAL AVAILABLE UPON REQUEST

CONTACT MATERIAL; COPPER ALLOY

CONTACT PLATING: GOLD ON THE MATING AREA, TIN PLATING ON THE CONTACT TAILS, NICKEL UNDERPLATE

345/395 SERIES CARD EDGE CONNECTOR CONTACT CODE 555,556,558,559,560 DIMENSIONS

YOUR CONNECTION TO QUALITY & SERVICE