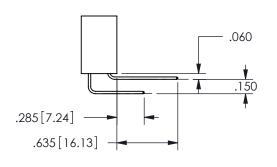

**SECTION A-A** 

<u>Contact Dimensions:</u>
541-Wire Wrap .025 Sq.(0.64 Sq.) - Tail LG=.750(19.05)
.100 (2.54) Contact Spacing x .200 (5.08) Row Spacing

.160 4.06 .330[8.38] POINT OF CARD SLOT CONTACT .370 9.4

ISSUE NUMBER ORIGINAL

1

**Contact Code 558** 

Contact Code 559

**Contact Code 560** 

INSULATOR MATERIAL: THERMOPLASTIC POLYESTER, UL 94V-0

DAP MATERIAL AVAILABLE UPON REQUEST

CONTACT MATERIAL; COPPER ALLOY

CONTACT PLATING: GOLD ON THE MATING AREA, TIN PLATING ON THE CONTACT TAILS, NICKEL UNDERPLATE

345/395 SERIES CARD EDGE CONNECTOR CONTACT CODE 555,556,558,559,560 DIMENSIONS

YOUR CONNECTION TO QUALITY & SERVICE