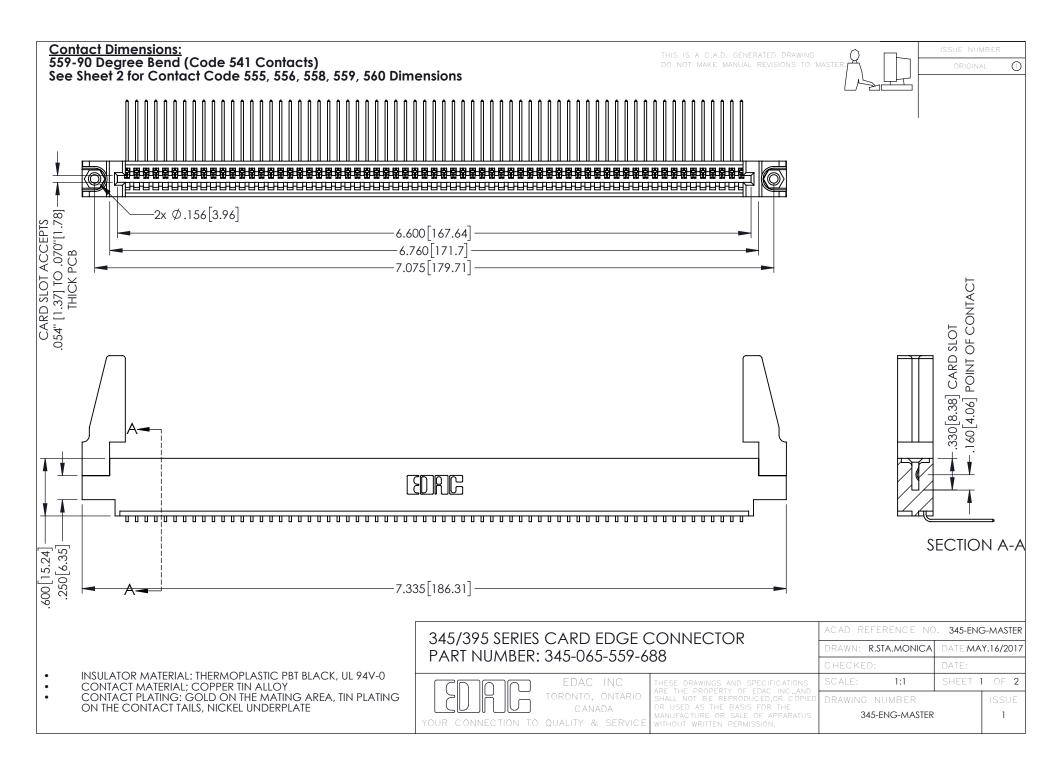

## 345/395 SERIES CARD EDGE CONNECTOR CONTACT CODE 555,556,558,559,560 DIMENSIONS

YOUR CONNECTION TO QUALITY & SERVICE

|   | ACAD REFERENCE NO. 345-ENG-MASTER |                  |
|---|-----------------------------------|------------------|
|   | DRAWN: R.STA.MONICA               | DATE:MAY.16/2017 |
|   | CHECKED:                          | DATE:            |
|   | SCALE: 1:1                        | SHEET 2 OF 2     |
| D | DRAWING NUMBER                    | ISSUE            |