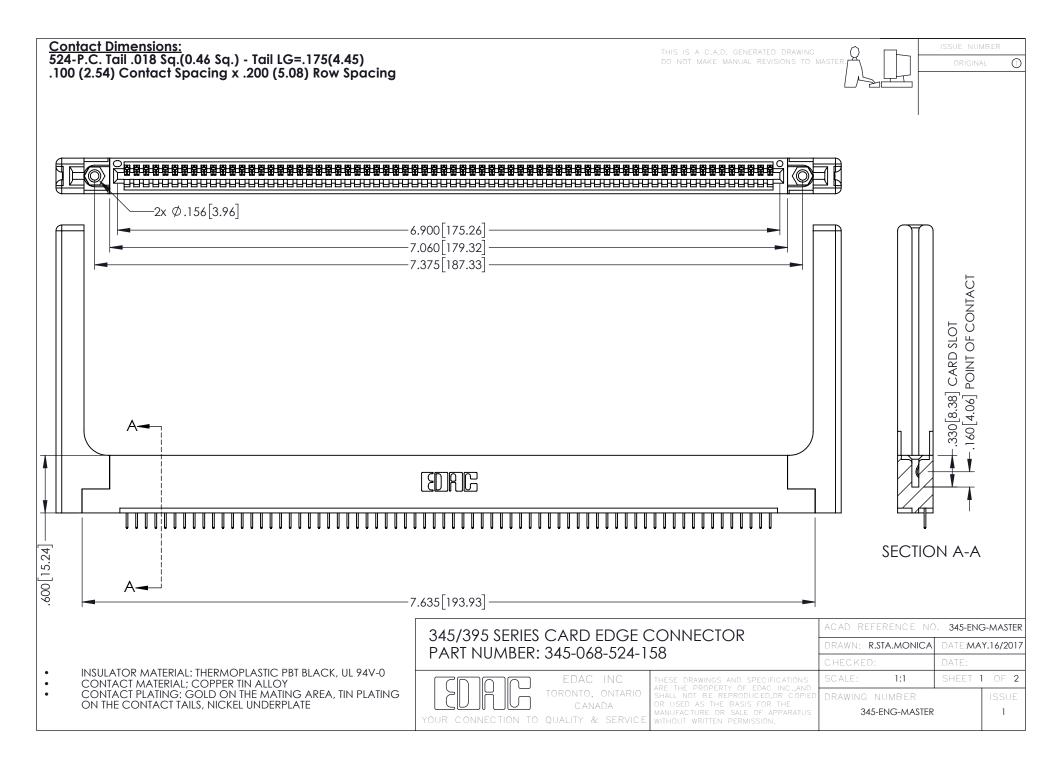

**Contact Code 558** 

Contact Code 559

**Contact Code 560** 

INSULATOR MATERIAL: THERMOPLASTIC POLYESTER, UL 94V-0

DAP MATERIAL AVAILABLE UPON REQUEST

CONTACT MATERIAL; COPPER ALLOY CONTACT PLATING: GOLD ON THE MATING AREA, TIN PLATING ON THE CONTACT TAILS, NICKEL UNDERPLATE

345/395 SERIES CARD EDGE CONNECTOR CONTACT CODE 555,556,558,559,560 DIMENSIONS

YOUR CONNECTION TO QUALITY & SERVICE

|      | ACAD REFERENCE NO. 345-ENG-MASTER |                  |
|------|-----------------------------------|------------------|
| S    | DRAWN: R.STA.MONICA               | DATE:MAY.16/2017 |
|      | CHECKED:                          | DATE:            |
| J ** | SCALE: 1:1                        | SHEET 2 OF 2     |
| ED   | DRAWING NUMBER                    | ISSUE            |

345-E