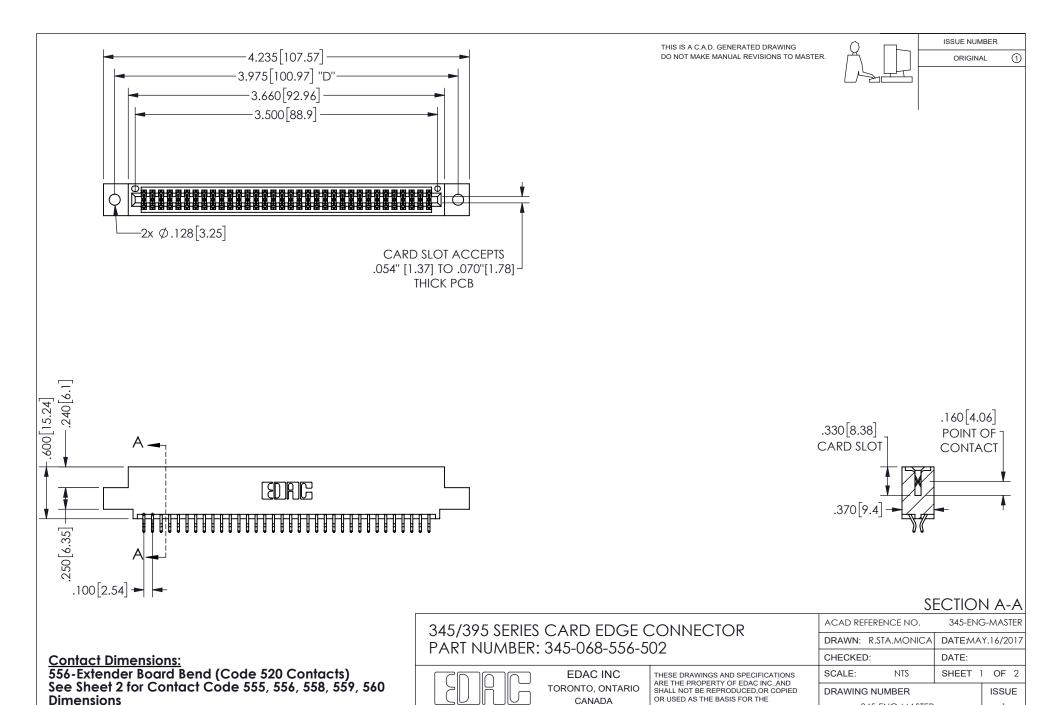

YOUR CONNECTION TO QUALITY & SERVICE

345-ENG-MASTER

MANUFACTURE OR SALE OF APPARATUS

WITHOUT WRITTEN PERMISSION.



ISSUE NUMBER ORIGINAL

1









**Contact Code 558** 

Contact Code 559

**Contact Code 560** 

INSULATOR MATERIAL: THERMOPLASTIC POLYESTER, UL 94V-0 DAP MATERIAL AVAILABLE UPON REQUEST

CONTACT MATERIAL; COPPER ALLOY

CONTACT PLATING: GOLD ON THE MATING AREA, TIN PLATING ON THE CONTACT TAILS, NICKEL UNDERPLATE

## 345/395 SERIES CARD EDGE CONNECTOR CONTACT CODE 555,556,558,559,560 DIMENSIONS

YOUR CONNECTION TO QUALITY & SERVICE

**EDAC INC** TORONTO, ONTARIO CANADA

THESE DRAWINGS AND SPECIFICATIONS ARE THE PROPERTY OF EDAC INC.,AND SHALL NOT BE REPRODUCED, OR COPIED OR USED AS THE BASIS FOR THE MANUFACTURE OR SALE OF APPARATUS WITHOUT WRITTEN PERMISSION.

| ACAD REF