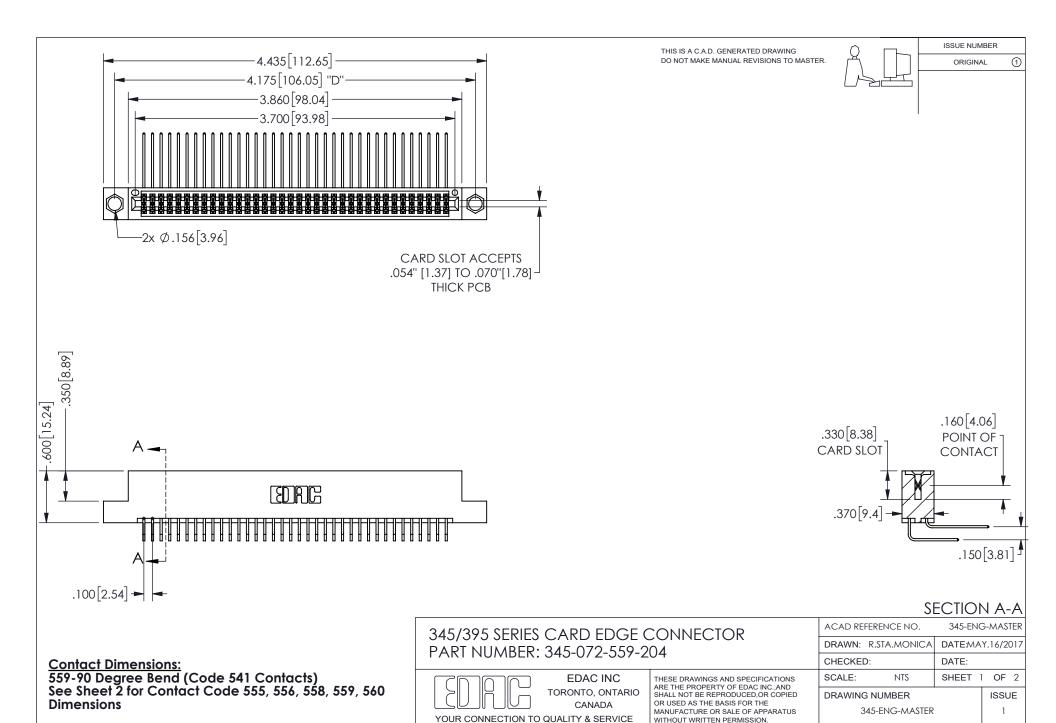

ISSUE NUMBER ORIGINAL

1









**Contact Code 558** 

Contact Code 559

Contact Code 560

INSULATOR MATERIAL: THERMOPLASTIC POLYESTER, UL 94V-0 DAP MATERIAL AVAILABLE UPON REQUEST

CONTACT MATERIAL; COPPER ALLOY

CONTACT PLATING: GOLD ON THE MATING AREA, TIN PLATING ON THE CONTACT TAILS, NICKEL UNDERPLATE

## 345/395 SERIES CARD EDGE CONNECTOR CONTACT CODE 555,556,558,559,560 DIMENSIONS

YOUR CONNECTION TO QUALITY & SERVICE

**EDAC INC** TORONTO, ONTARIO CANADA

THESE DRAWINGS AND SPECIFICATIONS ARE THE PROPERTY OF EDAC INC.,AND SHALL NOT BE REPRODUCED, OR COPIED OR USED AS THE BASIS FOR THE MANUFACTURE OR SALE OF APPARATUS WITHOUT WRITTEN PERMISSION.

| ACAD REFERENCE NO.  | 345-ENG-MASTER   |
|---------------------|------------------|
| DRAWN: R.STA.MONICA | DATE:MAY.16/2017 |
| C