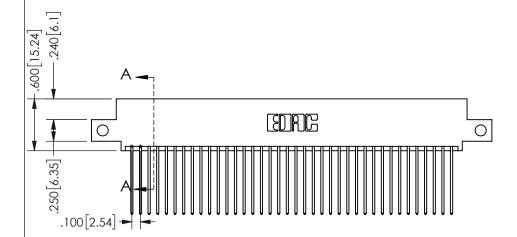

ISSUE NUMBER ORIGINAL

1

**Contact Code 558** 

Contact Code 559

**Contact Code 560** 

INSULATOR MATERIAL: THERMOPLASTIC POLYESTER, UL 94V-0 DAP MATERIAL AVAILABLE UPON REQUEST

CONTACT MATERIAL; COPPER ALLOY

CONTACT PLATING: GOLD ON THE MATING AREA, TIN PLATING ON THE CONTACT TAILS, NICKEL UNDERPLATE

## 345/395 SERIES CARD EDGE CONNECTOR CONTACT CODE 555,556,558,559,560 DIMENSIONS

YOUR CONNECTION TO QUALITY & SERVICE

**EDAC INC** TORONTO, ONTARIO CANADA

THESE DRAWINGS AND SPECIFICATIONS ARE THE PROPERTY OF EDAC INC.,AND SHALL NOT BE REPRODUCED, OR COPIED OR USED AS THE BASIS FOR THE MANUFACTURE OR SALE OF APPARATUS WITHOUT WRITTEN PERMISSION.