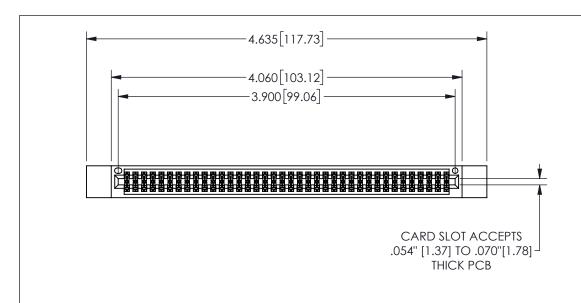

THIS IS A C.A.D. GENERATED DRAWING DO NOT MAKE MANUAL REVISIONS TO MASTER.

ISSUE NUMBER

ORIGINAL

1

.160 4.06 .330[8.38] POINT OF CARD SLOT CONTACT .370 9.4

<u>Contact Dimensions:</u>
541-Wire Wrap .025 Sq.(0.64 Sq.) - Tail LG=.750(19.05)
.100 (2.54) Contact Spacing x .200 (5.08) Row Spacing

345/395 SERIES CARD EDGE CONNECTOR PART NUMBER: 345-076-541-512

YOUR CONNECTION TO QUALITY & SERVICE

**EDAC INC** TORONTO, ONTARIO CANADA

THESE DRAWINGS AND SPECIFICATIONS ARE THE PROPERTY OF EDAC INC.,AND SHALL NOT BE REPRODUCED,OR COPIED OR USED AS THE BASIS FOR THE MANUFACTURE OR SALE OF APPARATUS WITHOUT WRITTEN PERMISSION.