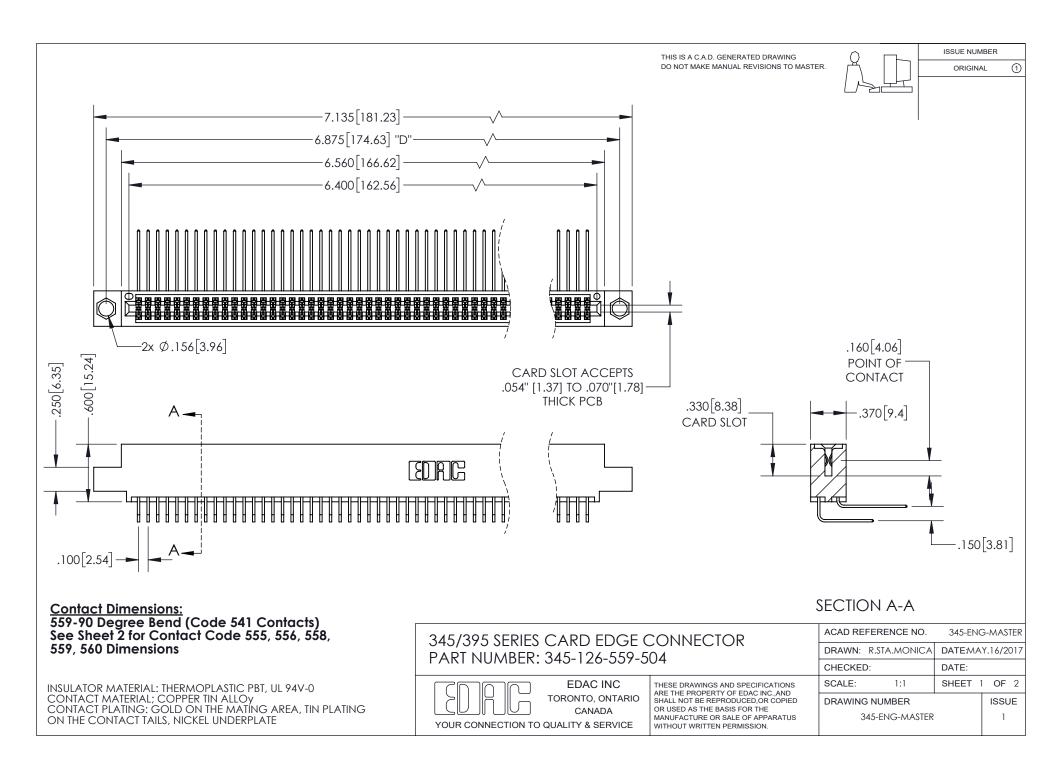

## 345/395 SERIES CARD EDGE CONNECTOR CONTACT CODE 555,556,558,559,560 DIMENSIONS

YOUR CONNECTION TO QUALITY & SERVICE

**EDAC INC** TORONTO, ONTARIO CANADA

THESE DRAWINGS AND SPECIFICATIONS ARE THE PROPERTY OF EDAC INC.,AND SHALL NOT BE REPRODUCED, OR COPIED OR USED AS THE BASIS FOR THE MANUFACTURE OR SALE OF APPARATUS WITHOUT WRITTEN PERMISSION.

| ACAD REFERENCE NO.  | 345-ENG-MASTER   |
|---------------------|------------------|
| DRAWN: R.STA.MONICA | DATE:MAY.16/2017 |
| CHECKED:            | DATE:            |
| SCALE: 1:1          | SHEET 2 OF 2     |
| DRAWING NUMBER      | ISSUE            |
| 345-ENG-MASTER      | 1                |