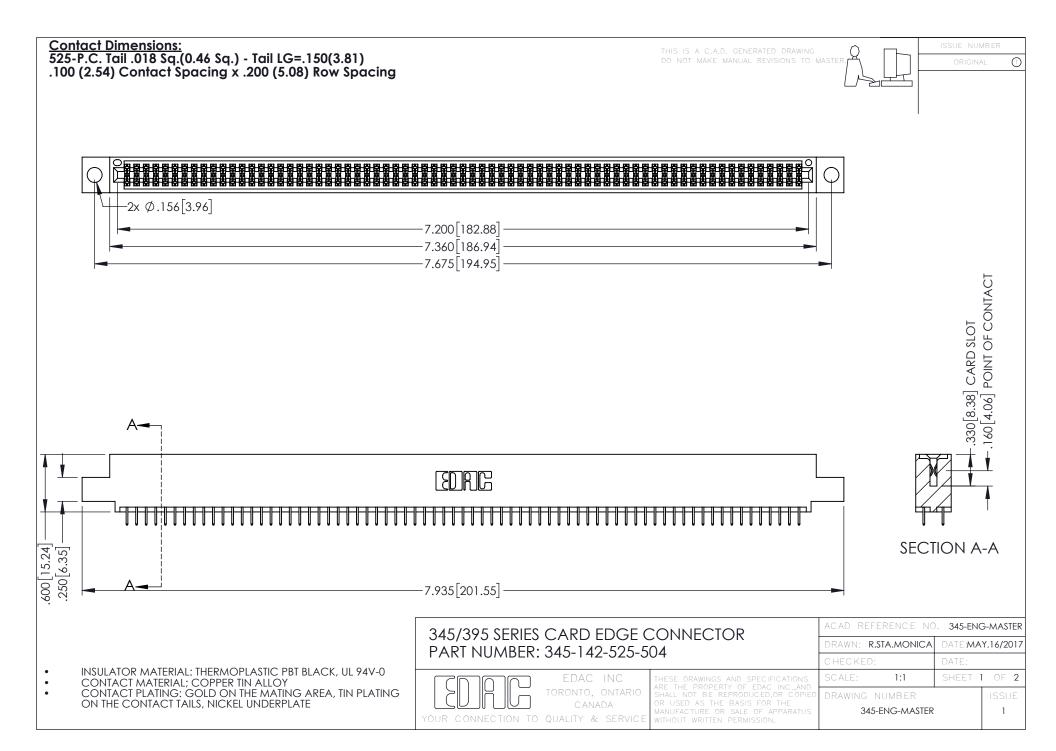

.107 [2.72] .082 [2.08] .157 [4] .232 [5.89] .125(3.18) to .210(5.33) .125(3.18) to .210(5.33) Outside Tails Outside Tails .045(1.14) to .060(1.52) .045(1.14) to .060(1.52) Between Tails Between Tails **Contact Code 555 Contact Code 556** 







**Contact Code 558** 

## **Contact Code 559**

Contact Code 560

INSULATOR MATERIAL: THERMOPLASTIC POLYESTER, UL 94V-0

DAP MATERIAL AVAILABLE UPON REQUEST

CONTACT MATERIAL; COPPER ALLOY

CONTACT PLATING: GOLD ON THE MATING AREA, TIN PLATING ON THE CONTACT TAILS, NICKEL UNDERPLATE

## 345/395 SERIES CARD EDGE CONNECTOR CONTACT CODE 555,556,558,559,560 DIMENSIONS

YOUR CONNECTION TO QUALITY & SERVICE

|    | ACAD REFERENCE NO. 345-ENG-MASTER |                  |
|----|-----------------------------------|------------------|
| 3  | DRAWN: R.STA