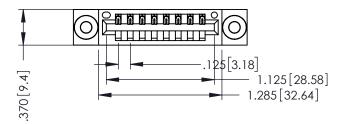

346/396 SERIES CARD EDGE CONNECTOR PART NUMBER: 346-008-526-603

YOUR CONNECTION TO QUALITY & SERVICE

**EDAC INC** TORONTO, ONTARIO CANADA

THESE DRAWINGS AND SPECIFICATIONS ARE THE PROPERTY OF EDAC INC., AND SHALL NOT BE REPRODUCED,OR COPIED OR USED AS THE BASIS FOR THE MANUFACTURE OR SALE OF APPARATUS WITHOUT WRITTEN PERMISSION.

THIS IS A C.A.D. GENERATED DRAWING DO NOT MAKE MANUAL REVISIONS TO MASTER.

ISSUE NUMBER

ORIGINAL

1

INSULATOR MATERIAL: THERMOPLASTIC POLYESTER, UL 94V-0 CONTACT MATERIAL; COPPER, NICKEL, TIN ALLOY CA-725 CONTACT PLATING: GOLD ON THE MATING AREA, TIN-LEAD ON THE CONTACT TAILS, NICKEL UNDERPLATE