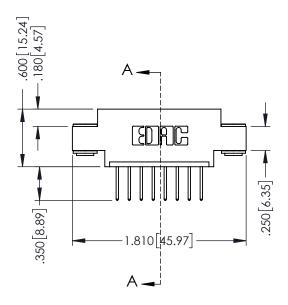

## **Contact Code 555**

## **Contact Code 556**

INSULATOR MATERIAL: THERMOPLASTIC POLYESTER, UL 94V-0 CONTACT MATERIAL; COPPER, NICKEL, TIN ALLOY CA-725 CONTACT PLATING: GOLD ON THE MATING AREA, TIN-LEAD

ON THE CONTACT TAILS, NICKEL UNDERPLATE

## 346/396 SERIES CARD EDGE CONNECTOR CONTACT CODE 555,556,558,559,560 DIMENSIONS

YOUR CONNECTION TO QUALITY & SERVICE

**EDAC INC** TORONTO, ONTARIO CANADA

THESE DRAWINGS AND SPECIFICATIONS ARE THE PROPERTY OF EDAC INC.,AND SHALL NOT BE REPRODUCED, OR COPIED OR USED AS THE BASIS FOR THE MANUFACTURE OR SALE OF APPARATUS WITHOUT WRITTEN PERMISSION.