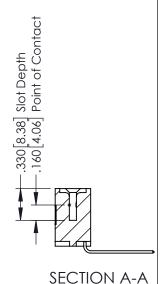

346-ENG-MASTER

**Contact Code 555** 

**Contact Code 556** 

INSULATOR MATERIAL: THERMOPLASTIC POLYESTER, UL 94V-0 CONTACT MATERIAL; COPPER, NICKEL, TIN ALLOY CA-725

CONTACT PLATING: GOLD ON THE MATING AREA, TIN-LEAD ON THE CONTACT TAILS, NICKEL UNDERPLATE