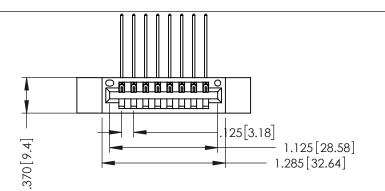

THIS IS A C.A.D. GENERATED DRAWING DO NOT MAKE MANUAL REVISIONS TO MASTE

SUL NUMBER

DRIGINAL

1

INSULATOR MATERIAL: THERMOPLASTIC POLYESTER, UL 94V-0 CONTACT MATERIAL; COPPER, NICKEL, TIN ALLOY CA-725 CONTACT PLATING: GOLD ON THE MATING AREA, TIN-LEAD ON THE CONTACT TAILS, NICKEL UNDERPLATE 346/396 SERIES CARD EDGE CONNECTOR PART NUMBER: 346-008-559-612

346-ENG-MASTER

**Contact Code 555** 

**Contact Code 556** 

INSULATOR MATERIAL: THERMOPLASTIC POLYESTER, UL 94V-0 CONTACT MATERIAL; COPPER, NICKEL, TIN ALLOY CA-725

CONTACT PLATING: GOLD ON THE MATING AREA, TIN-LEAD ON THE CONTACT TAILS, NICKEL UNDERPLATE