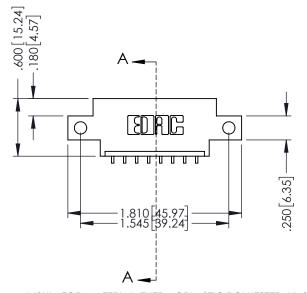

346-ENG-MASTER

**Contact Code 555** 

**Contact Code 556** 

INSULATOR MATERIAL: THERMOPLASTIC POLYESTER, UL 94V-0 CONTACT MATERIAL; COPPER, NICKEL, TIN ALLOY CA-725

CONTACT PLATING: GOLD ON THE MATING AREA, TIN-LEAD ON THE CONTACT TAILS, NICKEL UNDERPLATE

## 346/396 SERIES CARD EDGE CONNECTOR CONTACT CODE 555,556,558,559,560 DIMENSIONS

YOUR CONNECTION TO QUALITY & SERVICE

|   | ACAD REFERENCE NO | . 346-ENG-MASTER |
|---|-------------------|------------------|
|   | DRAWN: J.LEE      | DATE: APR. 22/09 |
|   | CHECKED:          | DATE:            |
|   | SCALE: 1:1        | SHEET 2 OF 2     |
| D | DRAWING NUMBER    | ISSUE            |