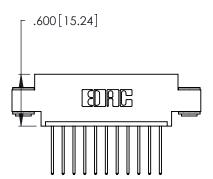

THIS IS A C.A.D. GENERATED DRAWING DO NOT MAKE MANUAL REVISIONS TO MASTER.

1

| 346/396 SERIES CARD EDGE CONNECTOR |
|------------------------------------|
| PART NUMBER: 346-011-540-603       |

**EDAC INC** TORONTO, ONTARIO CANADA