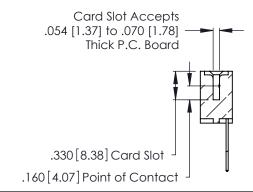

THIS IS A C.A.D. GENERATED DRAWING DO NOT MAKE MANUAL REVISIONS TO MASTER.

ISSUE NUMBER

ORIGINAL

1

**Contact Code 555** 

Contact Code 556

**Contact Code 558** 

**Contact Code 559** 

**Contact Code 560** 

INSULATOR MATERIAL: THERMOPLASTIC POLYESTER, UL 94V-0 CONTACT MATERIAL; COPPER, NICKEL, TIN ALLOY CA-725 CONTACT PLATING: GOLD ON THE MATING AREA, TIN-LEAD

ON THE CONTACT TAILS, NICKEL UNDERPLATE

346/396 SERIES CARD EDGE CONNECTOR CONTACT CODE 555,556,558,559,560 DIMENSIONS

YOUR CONNECTION TO QUALITY & SERVICE

**EDAC INC** TORONTO, ONTARIO CANADA

THESE DRAWINGS AND SPECIFICATIONS ARE THE PROPERTY OF EDAC INC.,AND SHALL NOT BE REPRODUCED, OR COPIED OR USED AS THE BASIS FOR THE MANUFACTURE OR SALE OF APPARATUS WITHOUT WRITTEN PERMISSION.