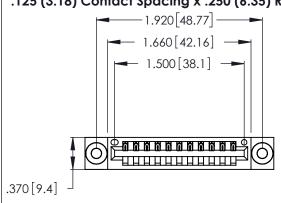

<u>Contact Dimensions:</u>
540-Wire Wrap .025 Sq. (0.64 Sq.) - Tail LG. =.560 (14.22)
.125 (3.18) Contact Spacing x .250 (6.35) Row Spacing

- INSULATOR MATERIAL: THERMOPLASTIC POLYESTER, UL 94V-0 CONTACT MATERIAL; COPPER, NICKEL, TIN ALLOY CA-725
- CONTACT PLATING: GOLD ON THE MATING AREA, TIN-LEAD ON THE CONTACT TAILS, NICKEL UNDERPLATE

THIS IS A C.A.D. GENERATED DRAWING DO NOT MAKE MANUAL REVISIONS TO MASTER.

1

| 346/396 SERIES CARD EDGE CONNECTOR |
|------------------------------------|
| PART NUMBER: 346-011-540-603       |

**EDAC INC** TORONTO, ONTARIO CANADA