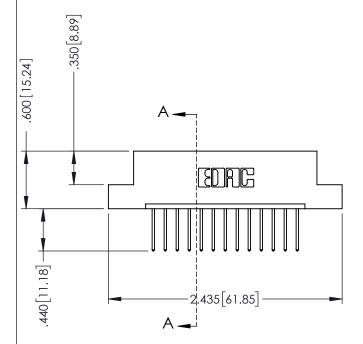

.330 [8.38] Slot Depth .160 [4.06] Point of Contact

**SECTION A-A** 

ISSUE NUMBER ORIGINAL 1

## **Contact Code 555**

## **Contact Code 556**

INSULATOR MATERIAL: THERMOPLASTIC POLYESTER, UL 94V-0 CONTACT MATERIAL; COPPER, NICKEL, TIN ALLOY CA-725 CONTACT PLATING: GOLD ON THE MATING AREA, TIN-LEAD

ON THE CONTACT TAILS, NICKEL UNDERPLATE

## 346/396 SERIES CARD EDGE CONNECTOR CONTACT CODE 555,556,558,559,560 DIMENSIONS

YOUR CONNECTION TO QUALITY & SERVICE

**EDAC INC** TORONTO, ONTARIO CANADA

THESE DRAWINGS AND SPECIFICATIONS ARE THE PROPERTY OF EDAC INC.,AND SHALL NOT BE REPRODUCED, OR COPIED OR USED AS THE BASIS FOR THE MANUFACTURE OR SALE OF APPARATUS WITHOUT WRITTEN PERMISSION.

|  | ACAD REFERENCE NO. | 346-ENG-MASTER   |  |
|--|--------------------|------------------|--|
|  | DRAWN: J.LEE       | DATE: APR. 22/09 |  |
|  | CHECKED:           | DATE:            |  |
|  | SCALE: 1:1         | SHEET 2 OF 2     |  |
|  | DRAWING NUMBER     | ISSUE            |  |
|  | 346-ENG-MASTER     | 1                |  |