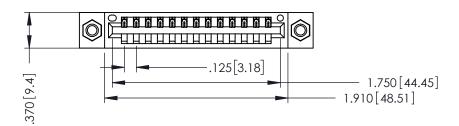

THIS IS A C.A.D. GENERATED DRAWING DO NOT MAKE MANUAL REVISIONS TO MASTER.

ISSUE NUMBER

ORIGINAL

1

INSULATOR MATERIAL: THERMOPLASTIC POLYESTER, UL 94V-0 CONTACT MATERIAL; COPPER, NICKEL, TIN ALLOY CA-725 CONTACT PLATING: GOLD ON THE MATING AREA, TIN-LEAD

ON THE CONTACT TAILS, NICKEL UNDERPLATE

346/396 SERIES CARD EDGE CONNECTOR PART NUMBER: 346-013-522-107

YOUR CONNECTION TO QUALITY & SERVICE

**EDAC INC** TORONTO, ONTARIO CANADA

THESE DRAWINGS AND SPECIFICATIONS ARE THE PROPERTY OF EDAC INC.,AND SHALL NOT BE REPRODUCED,OR COPIED OR USED AS THE BASIS FOR THE MANUFACTURE OR SALE OF APPARATUS WITHOUT WRITTEN PERMISSION.

| ACAD REFERENCE NO. |       | 346-ENG-MASTER |           |
|--------------------|-------|----------------|-----------|
| DRAWN: .           | J.LEE | DATE: AF       | PR. 22/09 |
| CHECKED:           |       | DATE:          |           |
| SCALE:             | 1:1   | SHEET 1        | OF 2      |
| DRAWING NUMBER     |       |                | ISSUE     |
| 346-ENG-MASTER     |       |                | 1         |