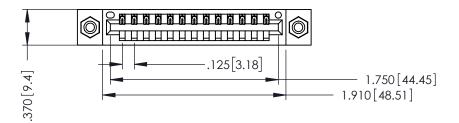

346/396 SERIES CARD EDGE CONNECTOR PART NUMBER: 346-013-526-608

YOUR CONNECTION TO QUALITY & SERVICE

**EDAC INC** TORONTO, ONTARIO CANADA

THESE DRAWINGS AND SPECIFICATIONS ARE THE PROPERTY OF EDAC INC.,AND SHALL NOT BE REPRODUCED,OR COPIED OR USED AS THE BASIS FOR THE MANUFACTURE OR SALE OF APPARATUS WITHOUT WRITTEN PERMISSION.

THIS IS A C.A.D. GENERATED DRAWING DO NOT MAKE MANUAL REVISIONS TO MASTER.

ISSUE NUMBER

ORIGINAL

1

INSULATOR MATERIAL: THERMOPLASTIC POLYESTER, UL 94V-0 CONTACT MATERIAL; COPPER, NICKEL, TIN ALLOY CA-725 CONTACT PLATING: GOLD ON THE MATING AREA, TIN-LEAD ON THE CONTACT TAILS, NICKEL UNDERPLATE