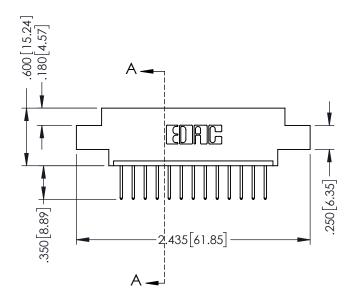

SECTION A-A

.330 [8.38] Slot Depth .160 [4.06] Point of Contact

346-ENG-MASTER

ISSUE NUMBER ORIGINAL 1

## 346/396 SERIES CARD EDGE CONNECTOR CONTACT CODE 555,556,558,559,560 DIMENSIONS

YOUR CONNECTION TO QUALITY & SERVICE

**EDAC INC** TORONTO, ONTARIO CANADA

THESE DRAWINGS AND SPECIFICATIONS ARE THE PROPERTY OF EDAC INC.,AND SHALL NOT BE REPRODUCED, OR COPIED OR USED AS THE BASIS FOR THE MANUFACTURE OR SALE OF APPARATUS WITHOUT WRITTEN PERMISSION.

## **Contact Code 556**

INSULATOR MATERIAL: THERMOPLASTIC POLYESTER, UL 94V-0 CONTACT MATERIAL; COPPER, NICKEL, TIN ALLOY CA-725 CONTACT PLATING: GOLD ON THE MATING AREA, TIN-LEAD

ON THE CONTACT TAILS, NICKEL UNDERPLATE