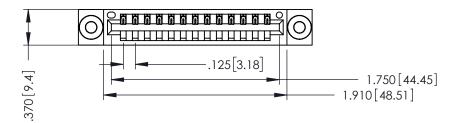

THIS IS A C.A.D. GENERATED DRAWING DO NOT MAKE MANUAL REVISIONS TO MASTER.

ISSUE NUMBER

ORIGINAL

1

INSULATOR MATERIAL: THERMOPLASTIC POLYESTER, UL 94V-0 CONTACT MATERIAL; COPPER, NICKEL, TIN ALLOY CA-725 CONTACT PLATING: GODON THE MATING AREA, TIN-LEAD ON THE CONTACT TAILS, NICKEL UNDERPLATE

346/396 SERIES CARD EDGE CONNECTOR PART NUMBER: 346-013-541-603

YOUR CONNECTION TO QUALITY & SERVICE

**EDAC INC** TORONTO, ONTARIO CANADA

THESE DRAWINGS AND SPECIFICATIONS ARE THE PROPERTY OF EDAC INC.,AND SHALL NOT BE REPRODUCED,OR COPIED OR USED AS THE BASIS FOR THE MANUFACTURE OR SALE OF APPARATUS WITHOUT WRITTEN PERMISSION.