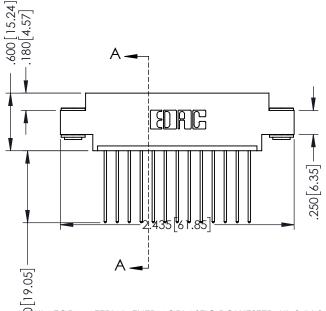

.330 [8.38] Slot Depth .160 [4.06] Point of Contact

SECTION A-A

ISSUE NUMBER ORIGINAL 1

## **Contact Code 555**

## **Contact Code 556**

INSULATOR MATERIAL: THERMOPLASTIC POLYESTER, UL 94V-0 CONTACT MATERIAL; COPPER, NICKEL, TIN ALLOY CA-725 CONTACT PLATING: GOLD ON THE MATING AREA, TIN-LEAD

ON THE CONTACT TAILS, NICKEL UNDERPLATE

## 346/396 SERIES CARD EDGE CONNECTOR CONTACT CODE 555,556,558,559,560 DIMENSIONS

YOUR CONNECTION TO QUALITY & SERVICE

**EDAC INC** TORONTO, ONTARIO CANADA

THESE DRAWINGS AND SPECIFICATIONS ARE THE PROPERTY OF EDAC INC.,AND SHALL NOT BE REPRODUCED, OR COPIED OR USED AS THE BASIS FOR THE MANUFACTURE OR SALE OF APPARATUS WITHOUT WRITTEN PERMISSION.