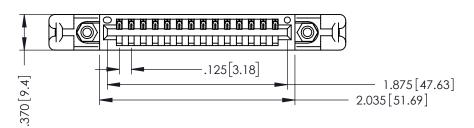

THIS IS A C.A.D. GENERATED DRAWING DO NOT MAKE MANUAL REVISIONS TO MASTER.

ISSUE NUMBER

ORIGINAL

1

346/396 SERIES CARD EDGE CONNECTOR PART NUMBER: 346-014-541-658

YOUR CONNECTION TO QUALITY & SERVICE

**EDAC INC** TORONTO, ONTARIO CANADA

THESE DRAWINGS AND SPECIFICATIONS ARE THE PROPERTY OF EDAC INC.,AND SHALL NOT BE REPRODUCED,OR COPIED OR USED AS THE BASIS FOR THE MANUFACTURE OR SALE OF APPARATUS WITHOUT WRITTEN PERMISSION.

| ACAD REFERENCE NO. | 346-ENG-MASTER   |
|--------------------|------------------|
| DRAWN: J.LEE       | DATE: APR. 22/09 |
| CHECKED:           | DATE:            |
| SCALE: 1:1         | SHEET 1 OF 2     |
| DRAWING NUMBER     | ISSUE            |

SECTION A-A

346-ENG-MASTER

INSULATOR MATERIAL: THERMOPLASTIC POLYESTER, UL 94V-0 CONTACT MATERIAL; COPPER, NICKEL, TIN ALLOY CA-725 CONTACT PLATING: GODON THE MATING AREA, TIN-LEAD ON THE CONTACT TAILS, NICKEL UNDERPLATE