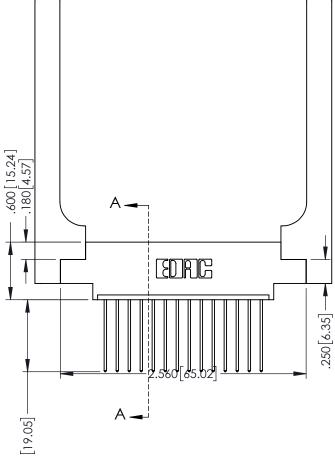

Slot Depth Point of Contact .330[8.38] : .160[4.06] |

ISSUE NUMBER ORIGINAL 1

## **Contact Code 555**

## **Contact Code 556**

INSULATOR MATERIAL: THERMOPLASTIC POLYESTER, UL 94V-0 CONTACT MATERIAL; COPPER, NICKEL, TIN ALLOY CA-725 CONTACT PLATING: GOLD ON THE MATING AREA, TIN-LEAD

ON THE CONTACT TAILS, NICKEL UNDERPLATE

## 346/396 SERIES CARD EDGE CONNECTOR CONTACT CODE 555,556,558,559,560 DIMENSIONS

YOUR CONNECTION TO QUALITY & SERVICE

**EDAC INC** TORONTO, ONTARIO CANADA

THESE DRAWINGS AND SPECIFICATIONS ARE THE PROPERTY OF EDAC INC.,AND SHALL NOT BE REPRODUCED, OR COPIED OR USED AS THE BASIS FOR THE MANUFACTURE OR SALE OF APPARATUS WITHOUT WRITTEN PERMISSION.

|               | ACAD REFERENCE NO. | 346-ENG-MASTER   |
|---------------|--------------------|------------------|
|               | DRAWN: J.LEE       | DATE: APR. 22/09 |
| )             | CHECKED:           | DATE:            |
|               | SCALE: 1:1         | SHEET 2 OF 2     |
|               | DRAWING NUMBER     | ISSUE            |
| 346-ENG-MASTE |                    | 1                |