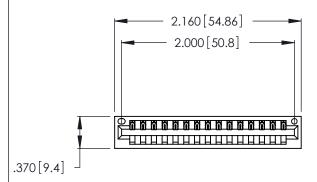

THIS IS A C.A.D. GENERATED DRAWING DO NOT MAKE MANUAL REVISIONS TO MASTER.

| 346/396 SERIES CARD EDGE CONNECTOR |
|------------------------------------|
| PART NUMBER: 346-015-520-101       |

**EDAC INC** TORONTO, ONTARIO CANADA

<u>Contact Dimensions:</u>
520-P.C. Tail .030x.018 (0.76x0.46) - Tail LG. = .175 (4.45) .125 (3.18) Contact Spacing x .250 (6.35) Row Spacing

- INSULATOR MATERIAL: THERMOPLASTIC POLYESTER, UL 94V-0 CONTACT MATERIAL; COPPER, NICKEL, TIN ALLOY CA-725
- CONTACT PLATING: GOLD ON THE MATING AREA, TIN-LEAD ON THE CONTACT TAILS, NICKEL UNDERPLATE