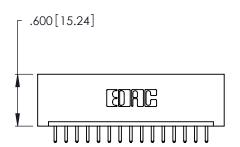

THIS IS A C.A.D. GENERATED DRAWING DO NOT MAKE MANUAL REVISIONS TO MASTER.

| 346/396 SERIES CARD EDGE CONNECTOR |
|------------------------------------|
| PART NUMBER: 346-015-520-101       |

**EDAC INC** TORONTO, ONTARIO CANADA