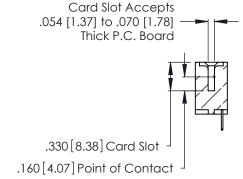

## 346/396 SERIES CARD EDGE CONNECTOR CONTACT CODE 555,556,558,559,560 DIMENSIONS

YOUR CONNECTION TO QUALITY & SERVICE

**EDAC INC** TORONTO, ONTARIO CANADA

THESE DRAWINGS AND SPECIFICATIONS ARE THE PROPERTY OF EDAC INC.,AND SHALL NOT BE REPRODUCED, OR COPIED OR USED AS THE BASIS FOR THE MANUFACTURE OR SALE OF APPARATUS WITHOUT WRITTEN PERMISSION.