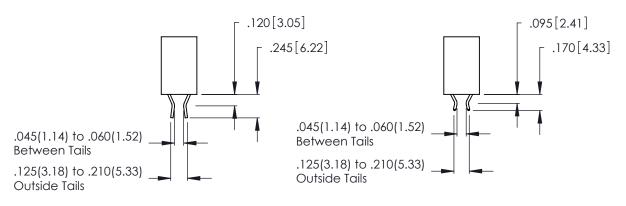

THIS IS A C.A.D. GENERATED DRAWING DO NOT MAKE MANUAL REVISIONS TO MASTER.

ISSUE NUMBER

ORIGINAL

1

**Contact Code 555** 

Contact Code 556

**Contact Code 558** 

**Contact Code 559** 

Contact Code 560

INSULATOR MATERIAL: THERMOPLASTIC POLYESTER, UL 94V-0 CONTACT MATERIAL; COPPER, NICKEL, TIN ALLOY CA-725 CONTACT PLATING: GOLD ON THE MATING AREA, TIN-LEAD ON THE CONTACT TAILS, NICKEL UNDERPLATE

## 346/396 SERIES CARD EDGE CONNECTOR CONTACT CODE 555,556,558,559,560 DIMENSIONS

YOUR CONNECTION TO QUALITY & SERVICE

**EDAC INC** TORONTO, ONTARIO CANADA

THESE DRAWINGS AND SPECIFICATIONS ARE THE PROPERTY OF EDAC INC.,AND SHALL NOT BE REPRODUCED, OR COPIED OR USED AS THE BASIS FOR THE MANUFACTURE OR SALE OF APPARATUS WITHOUT WRITTEN PERMISSION.