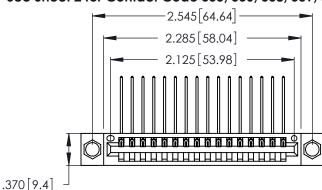

Contact Dimensions:
559-90 Degree Bend (Code 541 Contacts)
See Sheet 2 for Contact Code 555, 556, 558, 559, 560 Dimensions

- INSULATOR MATERIAL: THERMOPLASTIC POLYESTER, UL 94V-0 CONTACT MATERIAL; COPPER, NICKEL, TIN ALLOY CA-725
- CONTACT PLATING: GOLD ON THE MATING AREA, TIN-LEAD ON THE CONTACT TAILS, NICKEL UNDERPLATE

THIS IS A C.A.D. GENERATED DRAWING DO NOT MAKE MANUAL REVISIONS TO MASTER.

| 346/396 SERIES CARD EDGE CONNECTOR |
|------------------------------------|
| PART NUMBER: 346-016-559-104       |

**EDAC INC** TORONTO, ONTARIO CANADA