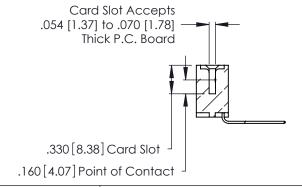

Contact Dimensions:
559-90 Degree Bend (Code 541 Contacts)
See Sheet 2 for Contact Code 555, 556, 558, 559, 560 Dimensions

- INSULATOR MATERIAL: THERMOPLASTIC POLYESTER, UL 94V-0 CONTACT MATERIAL; COPPER, NICKEL, TIN ALLOY CA-725
- CONTACT PLATING: GOLD ON THE MATING AREA, TIN-LEAD ON THE CONTACT TAILS, NICKEL UNDERPLATE

**Contact Code 560** 

INSULATOR MATERIAL: THERMOPLASTIC POLYESTER, UL 94V-0 CONTACT MATERIAL; COPPER, NICKEL, TIN ALLOY CA-725 CONTACT PLATING: GOLD ON THE MATING AREA, TIN-LEAD

ON THE CONTACT TAILS, NICKEL UNDERPLATE